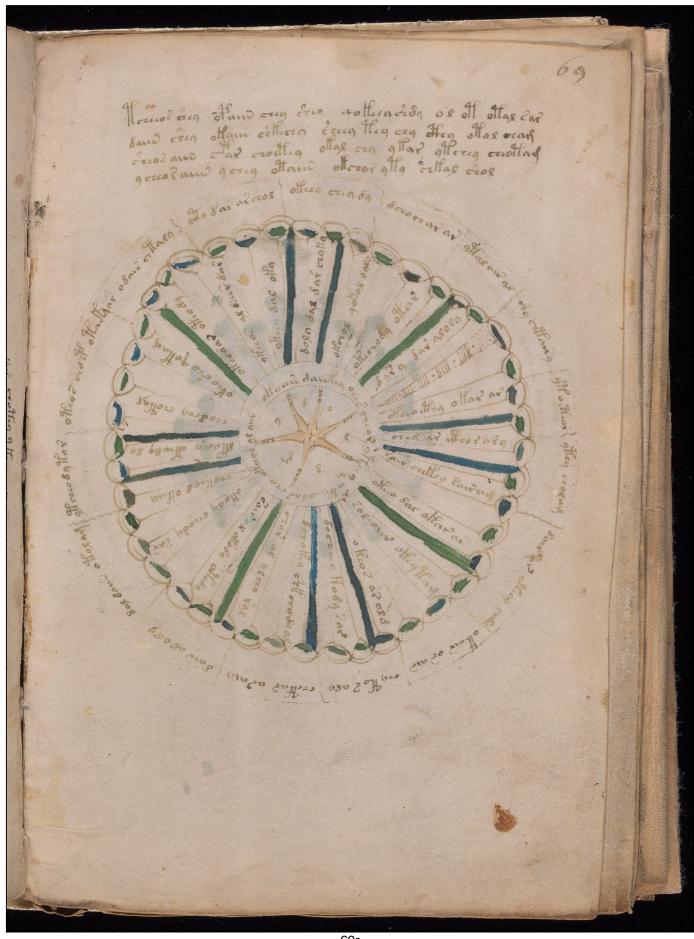

Click here to begin looking at the images!

[Front cover]

Yale University Library
Beinecke Rare Book and Manuscript Library

[Inside front cover]

69v and 70r

70v (part)

70v (part)

71v and 72r