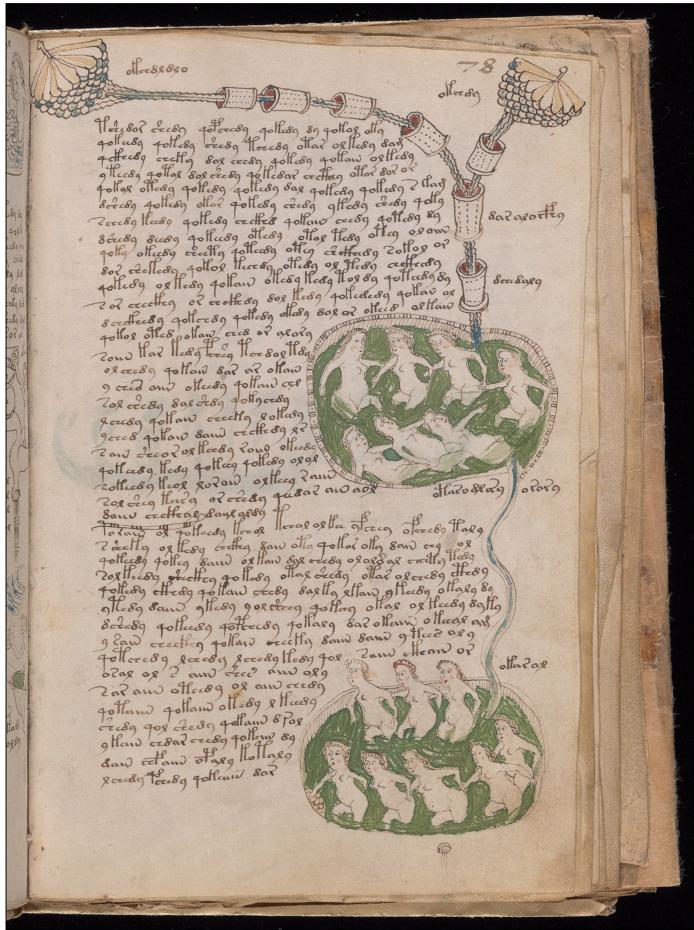

Click here to begin looking at the images!

[Front cover]

Yale University Library
Beinecke Rare Book and Manuscript Library

[Inside front cover]

69v and 70r

70v (part)

70v (part)

71v and 72r