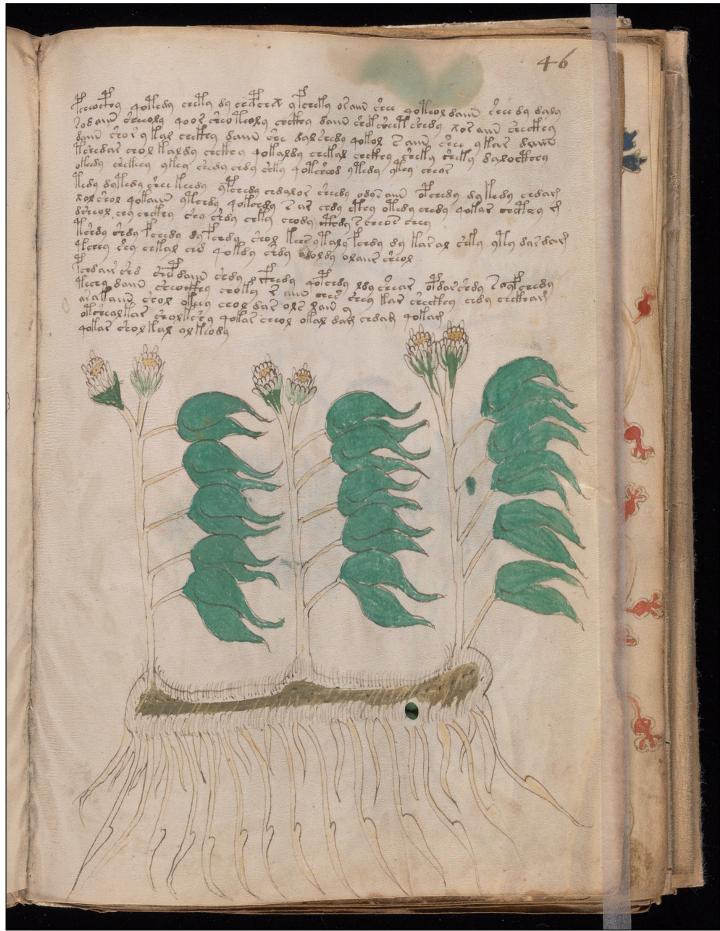

of this image may be subject to the copyright law of the United States (Title 17, United States Code) or to site license or other rights management terms and conditions.

The person using the image is liable for any infringement.

Collection: Beinecke Library

Extent of Digitization: Complete work digitized.

Source Digital image/tiff

Format:

A record for this resource appears in Orbis, the Yale University catalog

Beinecke Library Permissions and Copyright notice

Click here to begin looking at the images!



[Front cover]

Yale University Library
Beinecke Rare Book and Manuscript Library



[Inside front cover]

























































































































































































































































69v and 70r



70v (part)



70v (part)





71v and 72r



72v (part)



72v (part)















































85r (part) (part of 85-86 foldout)



85r (part) 86v (part) (part of 85-86 foldout)



86v (part) (part of 85-86 foldout)



85v and 86r (foldout)









88v and 89r



89v (part)



89v (part) and 90r





90v (part)









94v and 95r



95v (part)















100v and 101r



101v (part)



101v (part) and 102r



102v (part)



102v (part)





















































[Back flyleaf verso-inside back cover]



[Head]



Yale University Library Beinecke Rare Book and Manuscript Library







[Back cover]