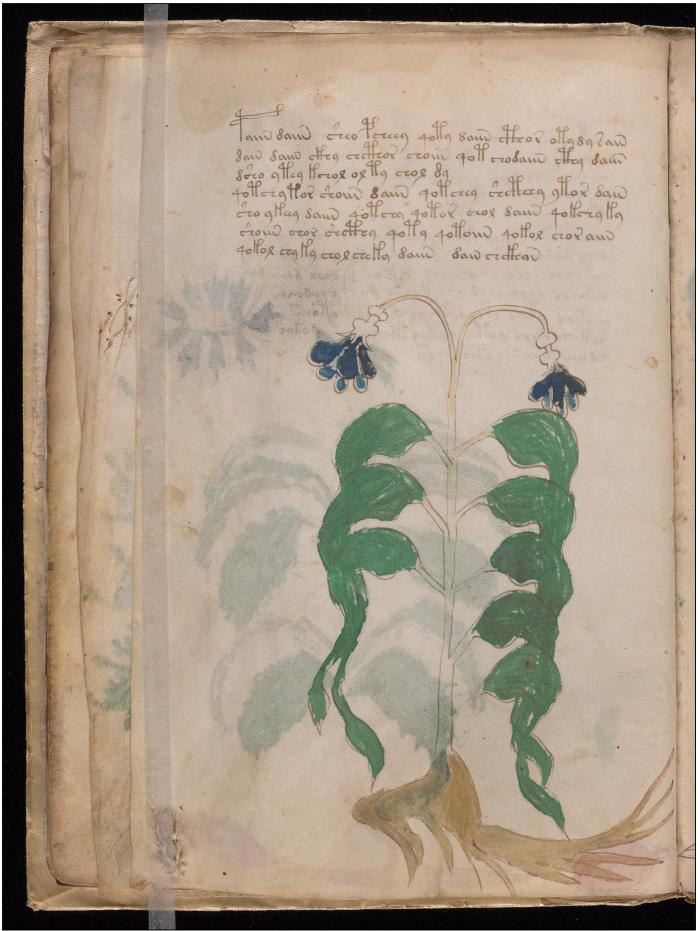

Abstract: Scientific or magical text in an unidentified language, in cipher, apparently based on Roman

minuscule characters.

Physical Description: 1 vol.

color illustrations 23 x 16 cm. (binding)

Rights: More about permissions and copyright