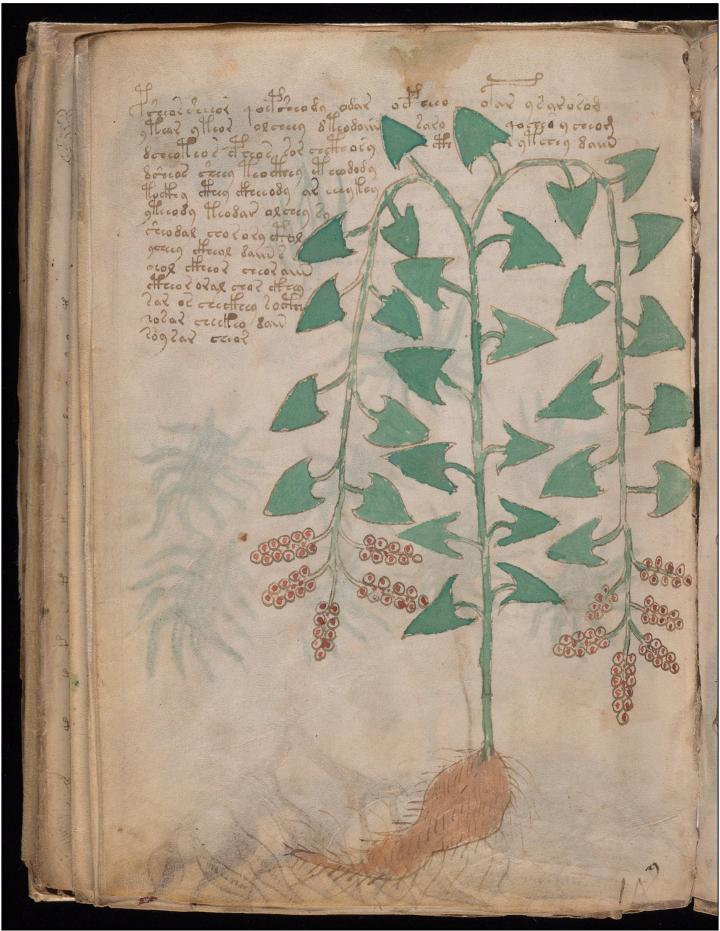

Click here to begin looking at the images!

[Front cover]

Yale University Library
Beinecke Rare Book and Manuscript Library

[Inside front cover]

69v and 70r

70v (part)

70v (part)

71v and 72r