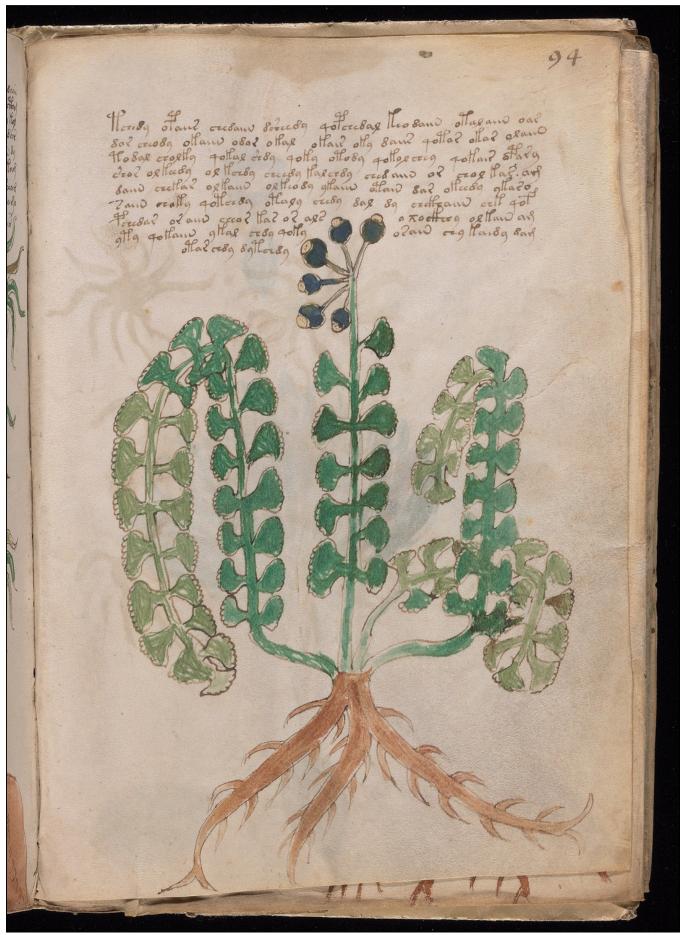

Library Permissions and Copyright notice

Click here to begin looking at the images!



[Front cover]

Yale University Library
Beinecke Rare Book and Manuscript Library



[Inside front cover]

























































































































































































































































69v and 70r



70v (part)



70v (part)





71v and 72r



72v (part)



72v (part)















































85r (part) (part of 85-86 foldout)



85r (part) 86v (part) (part of 85-86 foldout)



86v (part) (part of 85-86 foldout)



85v and 86r (foldout)









88v and 89r



89v (part)



89v (part) and 90r





90v (part)









94v and 95r



95v (part)















100v and 101r



101v (part)



101v (part) and 102r



102v (part)



102v (part)





















































[Back flyleaf verso-inside back cover]



[Head]



Yale University Library Beinecke Rare Book and Manuscript Library







[Back cover]