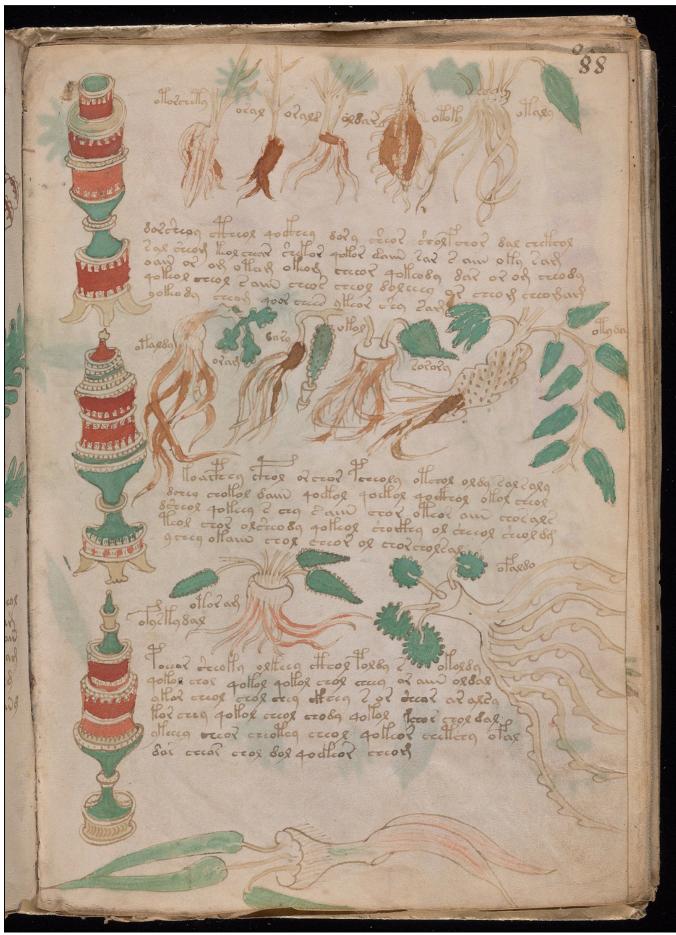

for this resource appears in Orbis, the Yale University catalog

Beinecke Library Permissions and Copyright notice

Click here to begin looking at the images!



[Front cover]

Yale University Library
Beinecke Rare Book and Manuscript Library



[Inside front cover]

























































































































































































































































69v and 70r



70v (part)



70v (part)





71v and 72r



72v (part)



72v (part)















































85r (part) (part of 85-86 foldout)



85r (part) 86v (part) (part of 85-86 foldout)



86v (part) (part of 85-86 foldout)



85v and 86r (foldout)









88v and 89r



89v (part)



89v (part) and 90r





90v (part)









94v and 95r



95v (part)















100v and 101r



101v (part)



101v (part) and 102r



102v (part)



102v (part)





















































[Back flyleaf verso-inside back cover]



[Head]



Yale University Library Beinecke Rare Book and Manuscript Library







[Back cover]