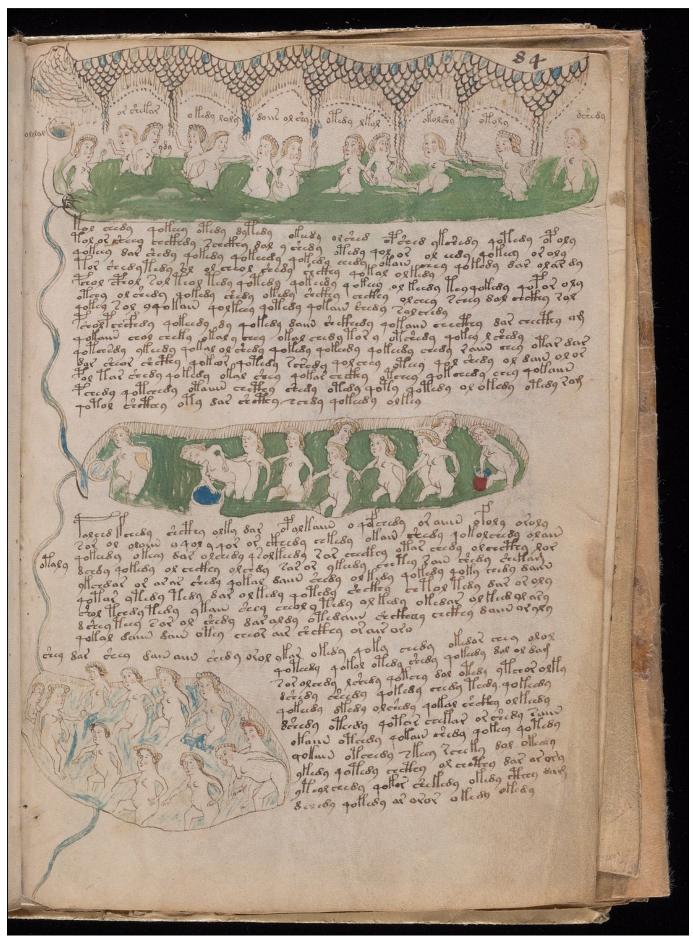

Click here to begin looking at the images!

[Front cover]

Yale University Library
Beinecke Rare Book and Manuscript Library

[Inside front cover]

69v and 70r

70v (part)

70v (part)

71v and 72r