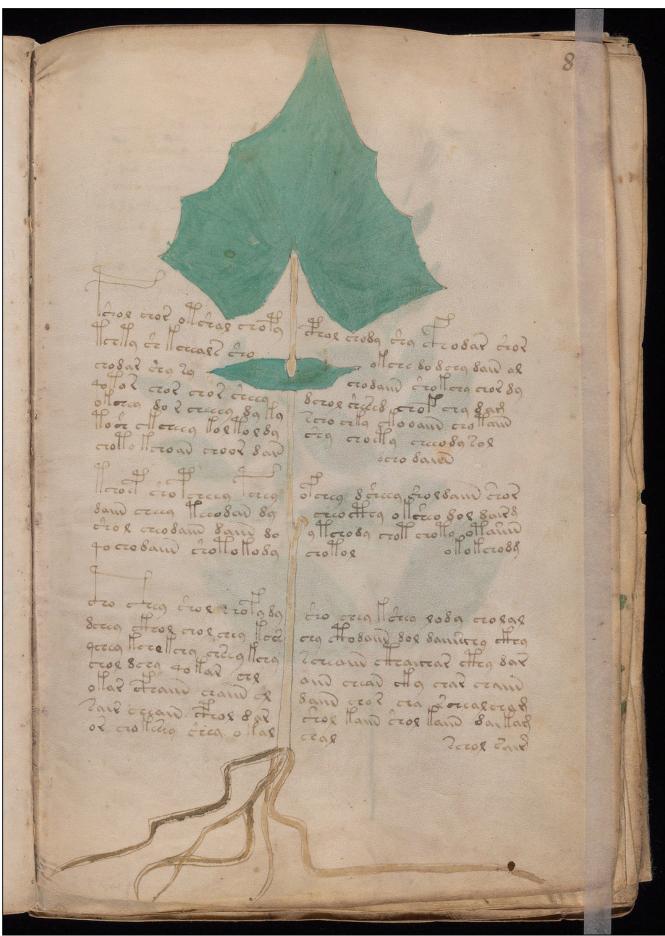

Abstract: Scientific or magical text in an unidentified language, in cipher, apparently based on Roman

minuscule characters.

Physical Description: 1 vol.

color illustrations 23 x 16 cm. (binding)

Rights: More about permissions and copyright