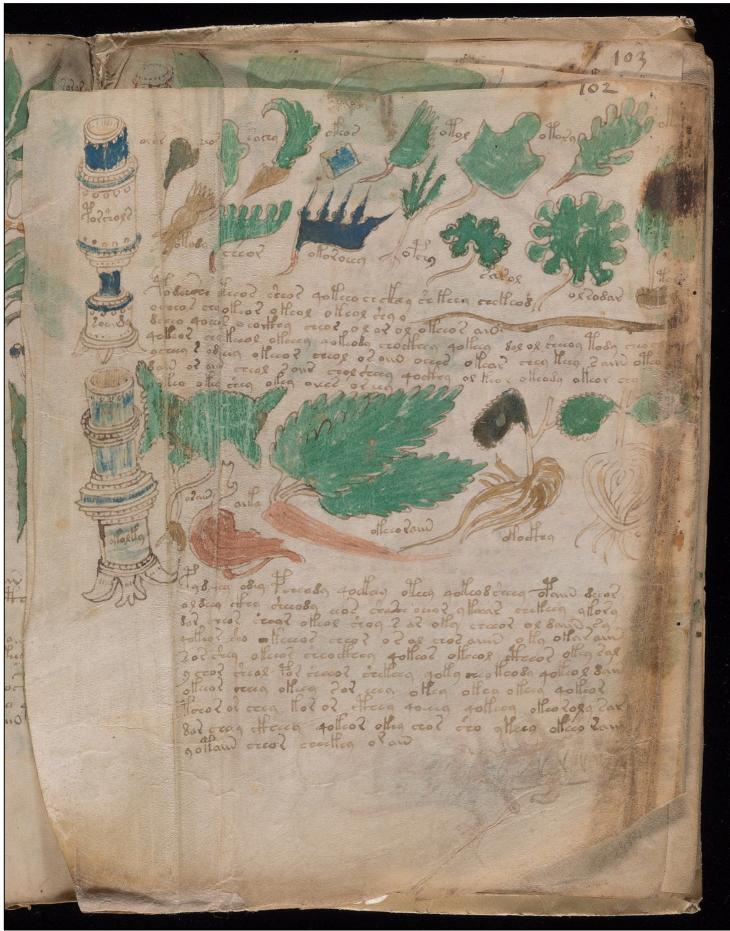

89v (part) and 90r

90v (part)

94v and 95r

95v (part)

100v and 101r

101v (part)

101v (part) and 102r

102v (part)

102v (part)

[Back flyleaf verso-inside back cover]

[Head]

Yale University Library Beinecke Rare Book and Manuscript Library

[Back cover]