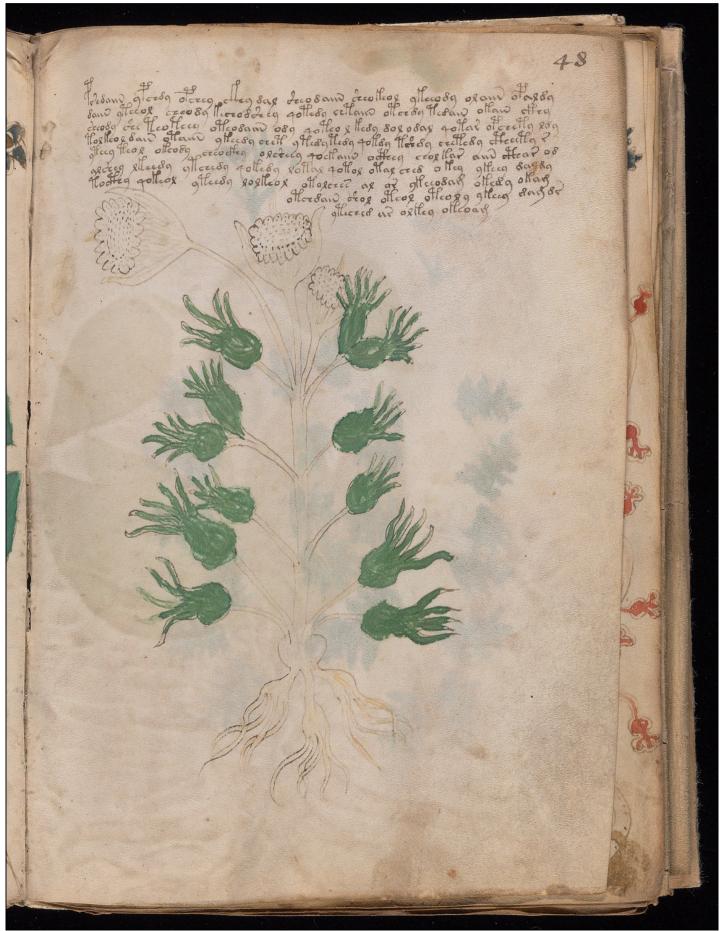

Abstract: Scientific or magical text in an unidentified language, in cipher, apparently based on Roman

minuscule characters.

Physical Description: 1 vol.

color illustrations 23 x 16 cm. (binding)

Rights: More about permissions and copyright