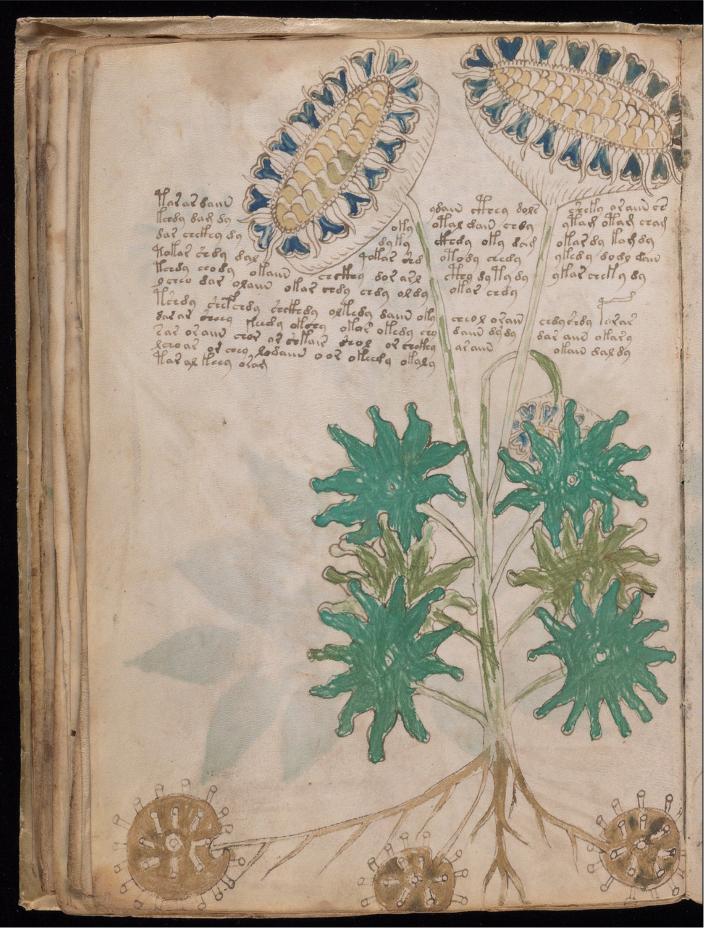

Abstract: Scientific or magical text in an unidentified language, in cipher, apparently based on Roman

minuscule characters.

Physical Description: 1 vol.

color illustrations 23 x 16 cm. (binding)

Rights: More about permissions and copyright