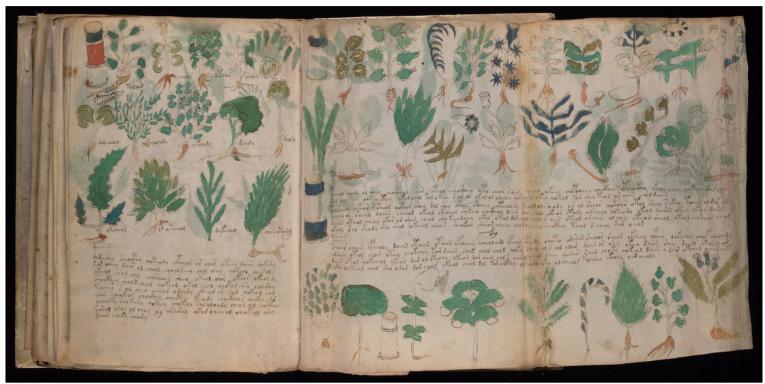

Click here to begin looking at the images!

[Front cover]

Yale University Library
Beinecke Rare Book and Manuscript Library

[Inside front cover]

69v and 70r

70v (part)

70v (part)

71v and 72r