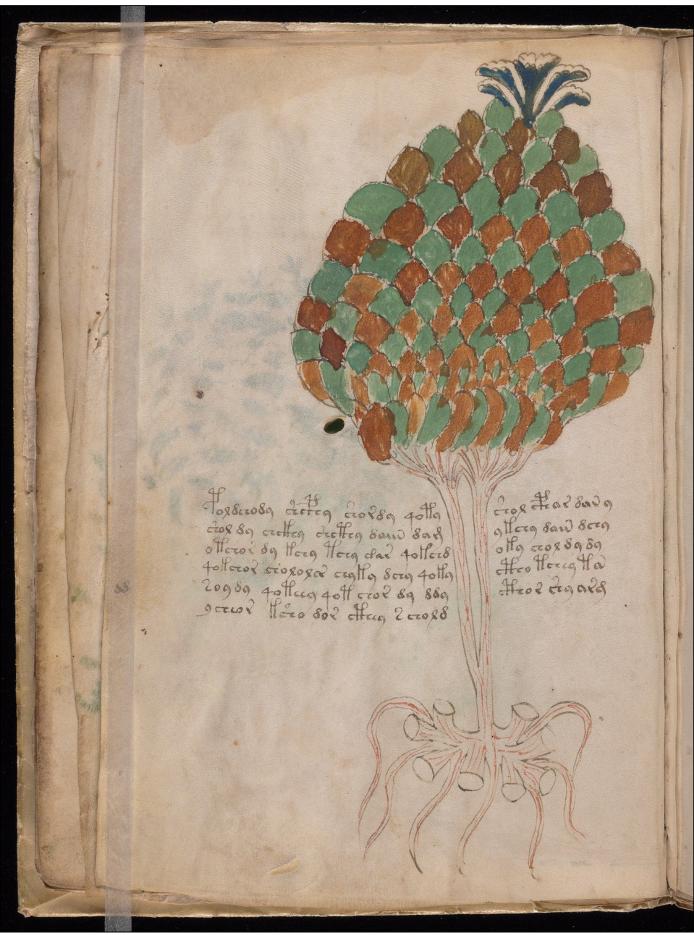

Abstract: Scientific or magical text in an unidentified language, in cipher, apparently based on Roman

minuscule characters.

Physical Description: 1 vol.

color illustrations 23 x 16 cm. (binding)

Rights: More about permissions and copyright