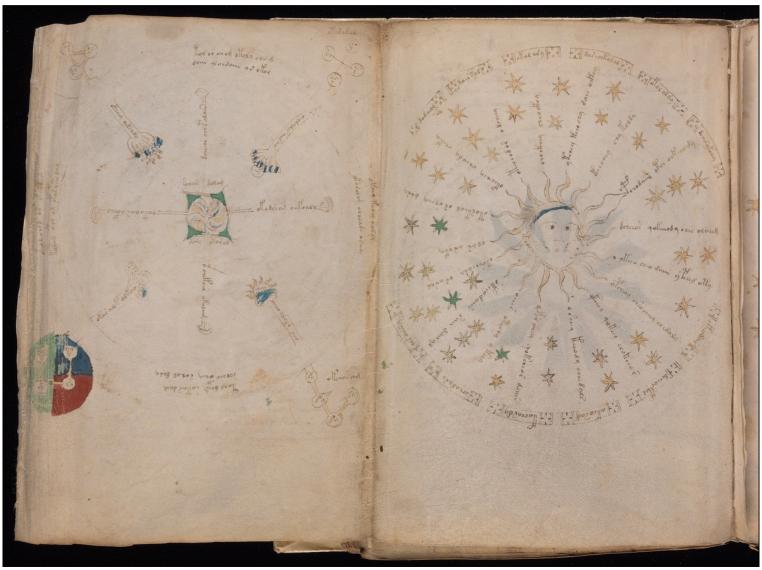

Click here to begin looking at the images!

[Front cover]

Yale University Library
Beinecke Rare Book and Manuscript Library

[Inside front cover]

69v and 70r

70v (part)

70v (part)

71v and 72r