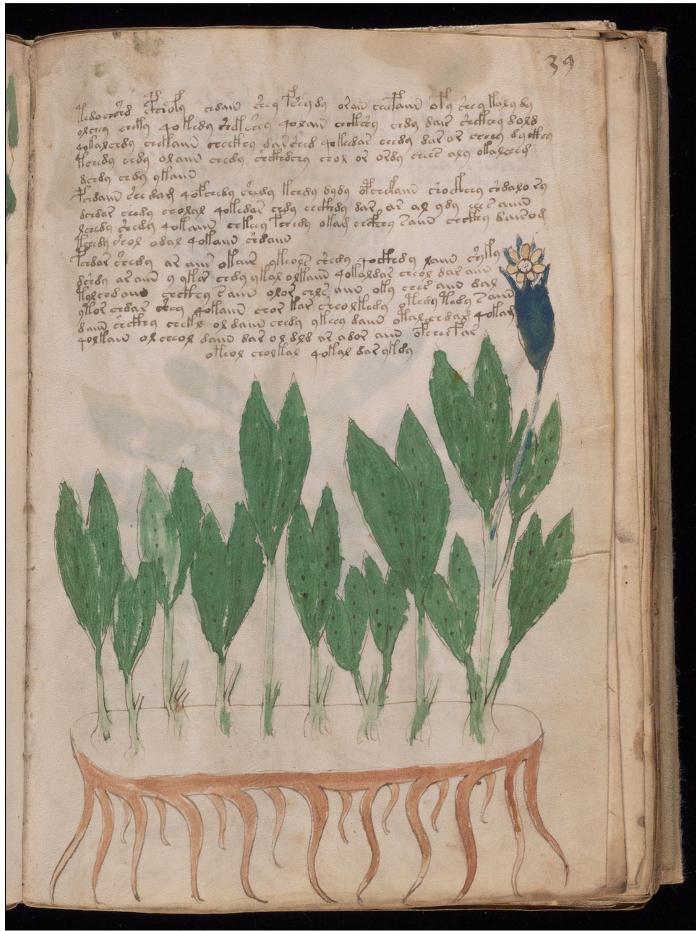

Abstract: Scientific or magical text in an unidentified language, in cipher, apparently based on Roman

minuscule characters.

Physical Description: 1 vol.

color illustrations 23 x 16 cm. (binding)

Rights: More about permissions and copyright