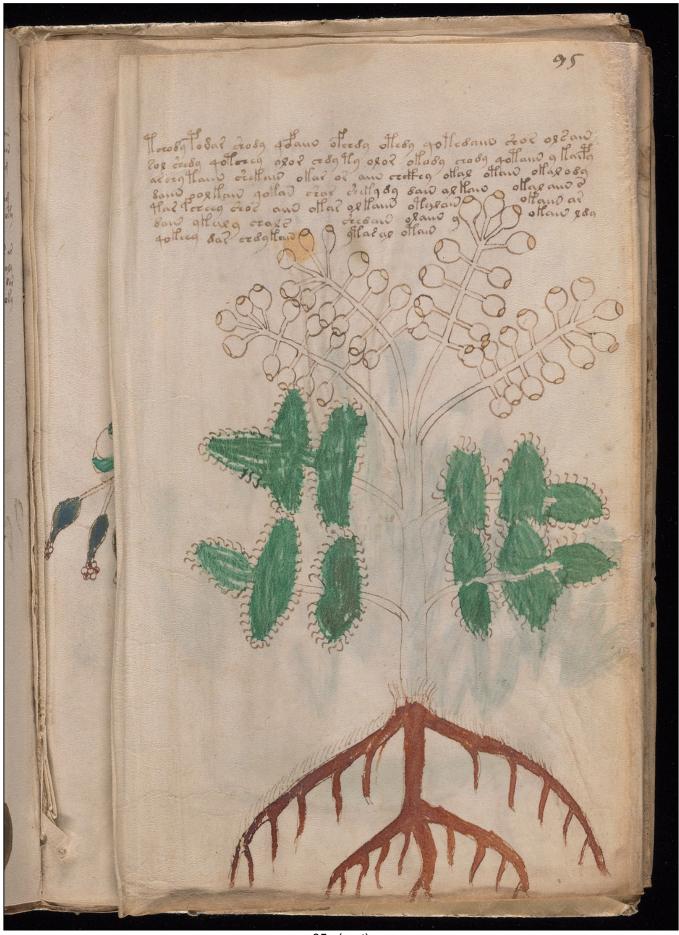

ons and Copyright notice

Click here to begin looking at the images!



[Front cover]

Yale University Library
Beinecke Rare Book and Manuscript Library



[Inside front cover]

























































































































































































































































69v and 70r



70v (part)



70v (part)





71v and 72r



72v (part)



72v (part)















































85r (part) (part of 85-86 foldout)



85r (part) 86v (part) (part of 85-86 foldout)



86v (part) (part of 85-86 foldout)



85v and 86r (foldout)









88v and 89r



89v (part)



89v (part) and 90r





90v (part)









94v and 95r



95v (part)















100v and 101r



101v (part)



101v (part) and 102r



102v (part)



102v (part)





















































[Back flyleaf verso-inside back cover]



[Head]



Yale University Library Beinecke Rare Book and Manuscript Library







[Back cover]