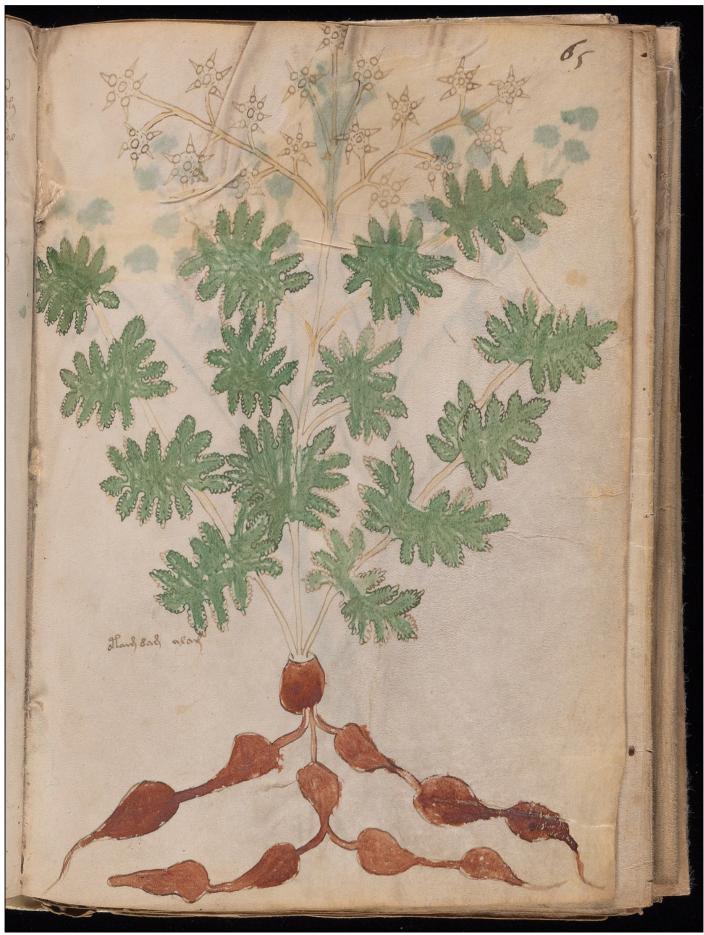

#### **Cipher Manuscript**

Call Number: Beinecke MS 408

Date: [ca. 1401-1599?] Genres: Manuscripts

> Botanical illustrations Astronomical charts

Drawings Hand coloring Illustrations

Type of Resource: mixed material