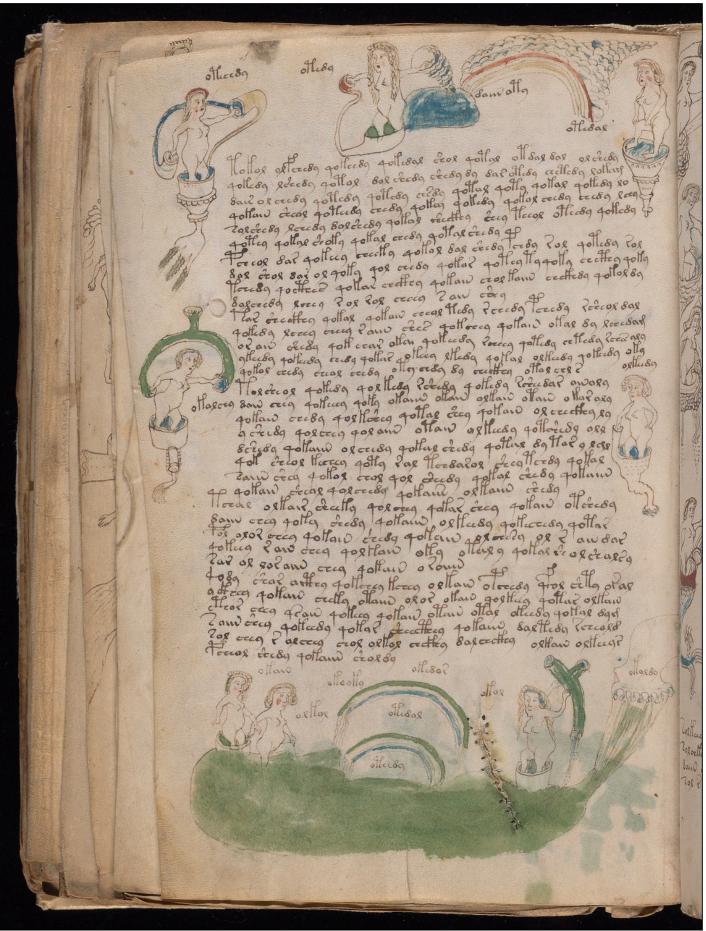

Click here to begin looking at the images!

[Front cover]

Yale University Library
Beinecke Rare Book and Manuscript Library

[Inside front cover]

69v and 70r

70v (part)

70v (part)

71v and 72r