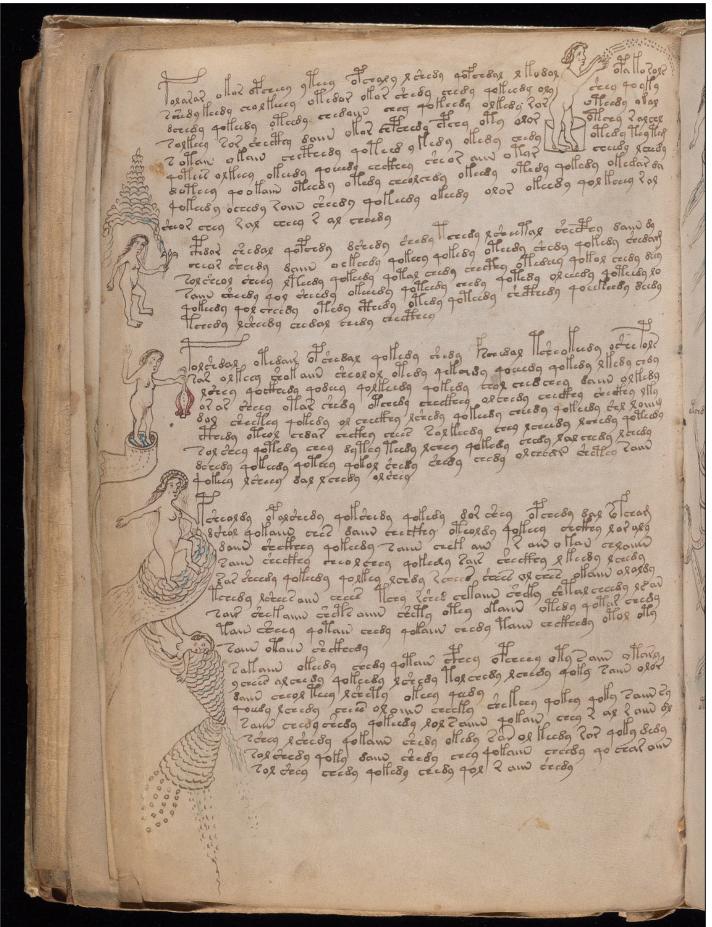

Click here to begin looking at the images!

[Front cover]

Yale University Library
Beinecke Rare Book and Manuscript Library

[Inside front cover]

69v and 70r

70v (part)

70v (part)

71v and 72r