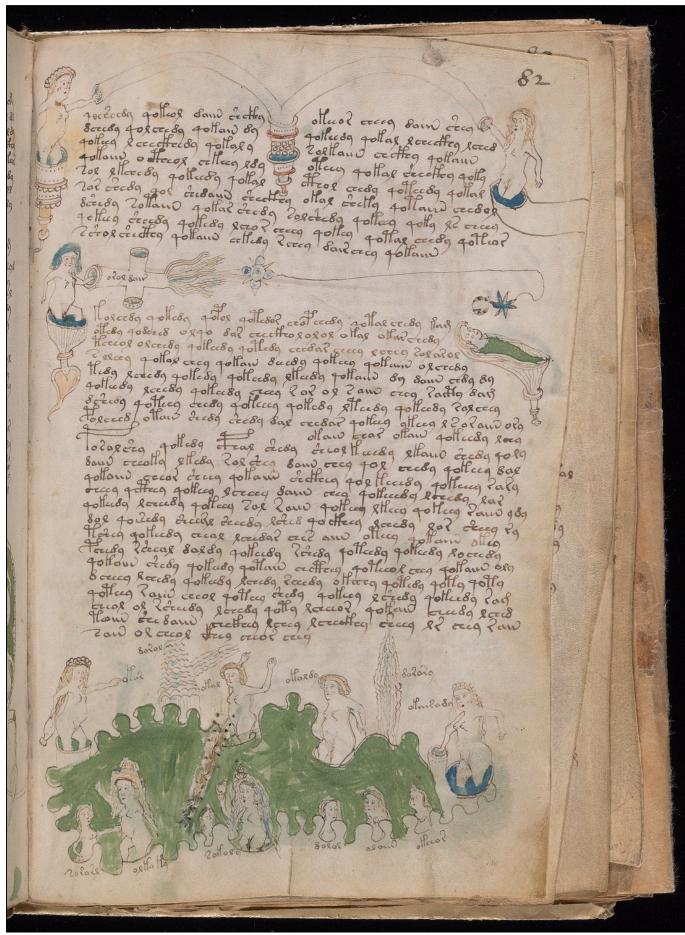

Abstract: Scientific or magical text in an unidentified language, in cipher, apparently based on Roman

minuscule characters.

Physical Description: 1 vol.

color illustrations 23 x 16 cm. (binding)

Rights: More about permissions and copyright