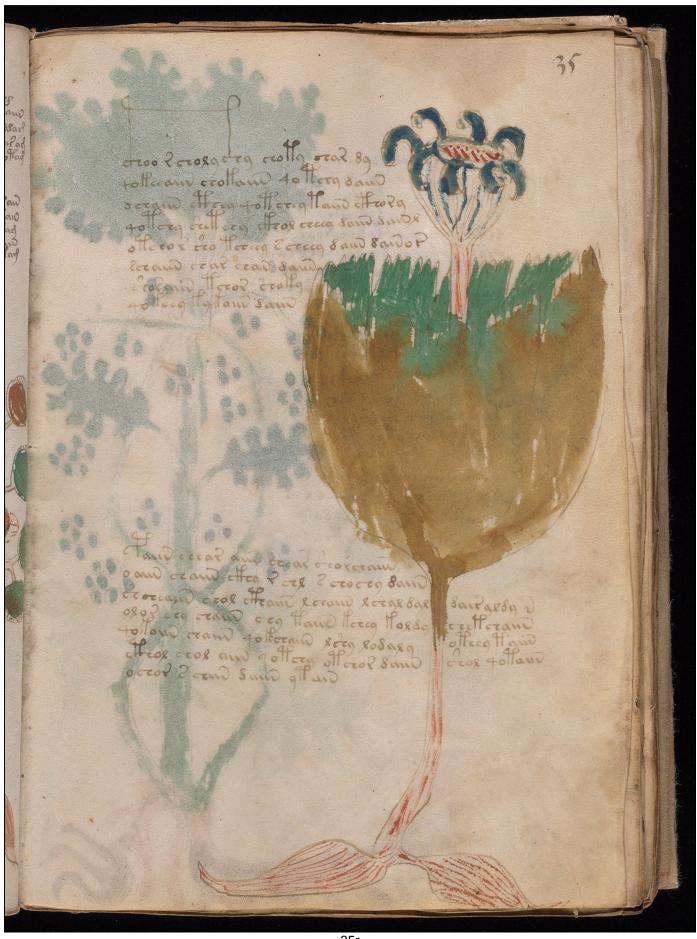

Abstract: Scientific or magical text in an unidentified language, in cipher, apparently based on Roman

minuscule characters.

Physical Description: 1 vol.

color illustrations 23 x 16 cm. (binding)

Rights: More about permissions and copyright