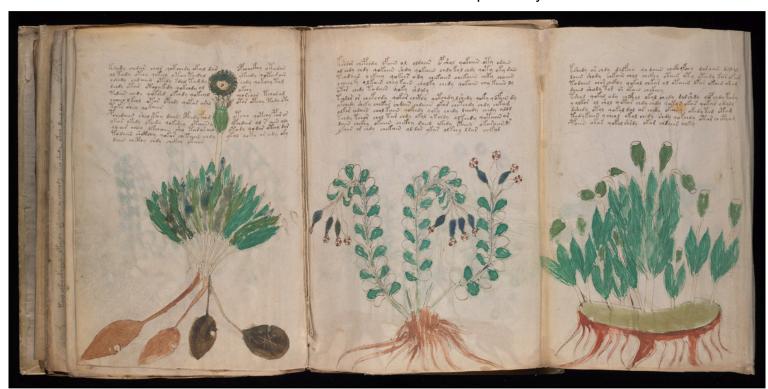

ibrary Permissions and Copyright notice

Click here to begin looking at the images!



[Front cover]

Yale University Library
Beinecke Rare Book and Manuscript Library



[Inside front cover]

























































































































































































































































69v and 70r



70v (part)



70v (part)





71v and 72r



72v (part)



72v (part)















































85r (part) (part of 85-86 foldout)



85r (part) 86v (part) (part of 85-86 foldout)



86v (part) (part of 85-86 foldout)



85v and 86r (foldout)









88v and 89r



89v (part)



89v (part) and 90r





90v (part)









94v and 95r



95v (part)















100v and 101r



101v (part)



101v (part) and 102r



102v (part)



102v (part)





















































[Back flyleaf verso-inside back cover]



[Head]



Yale University Library Beinecke Rare Book and Manuscript Library







[Back cover]