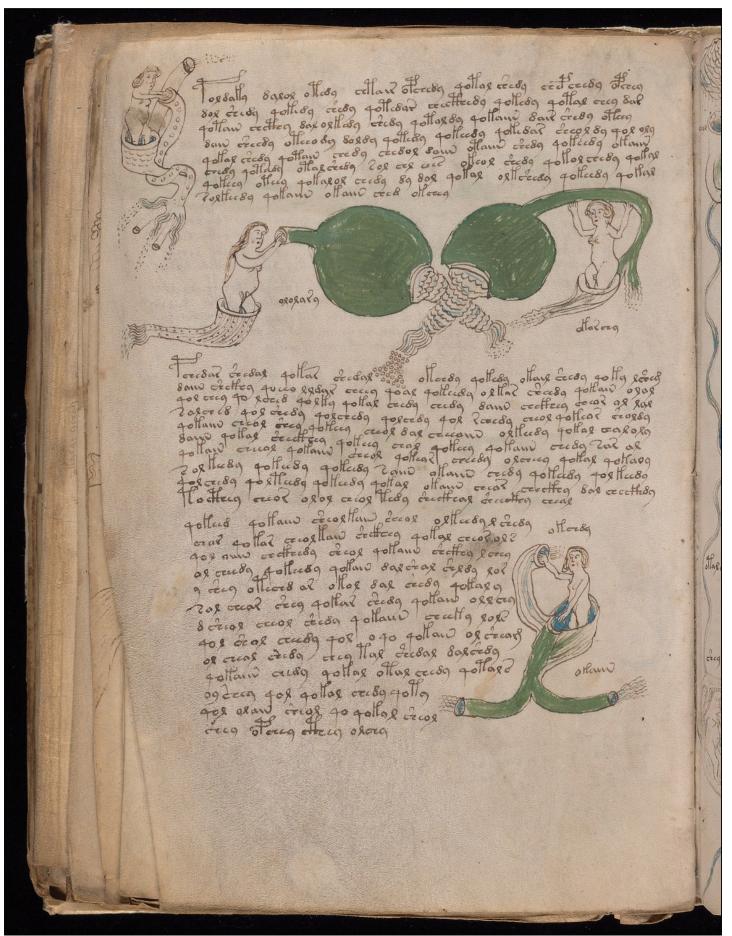

Click here to begin looking at the images!

[Front cover]

Yale University Library
Beinecke Rare Book and Manuscript Library

[Inside front cover]

69v and 70r

70v (part)

70v (part)

71v and 72r