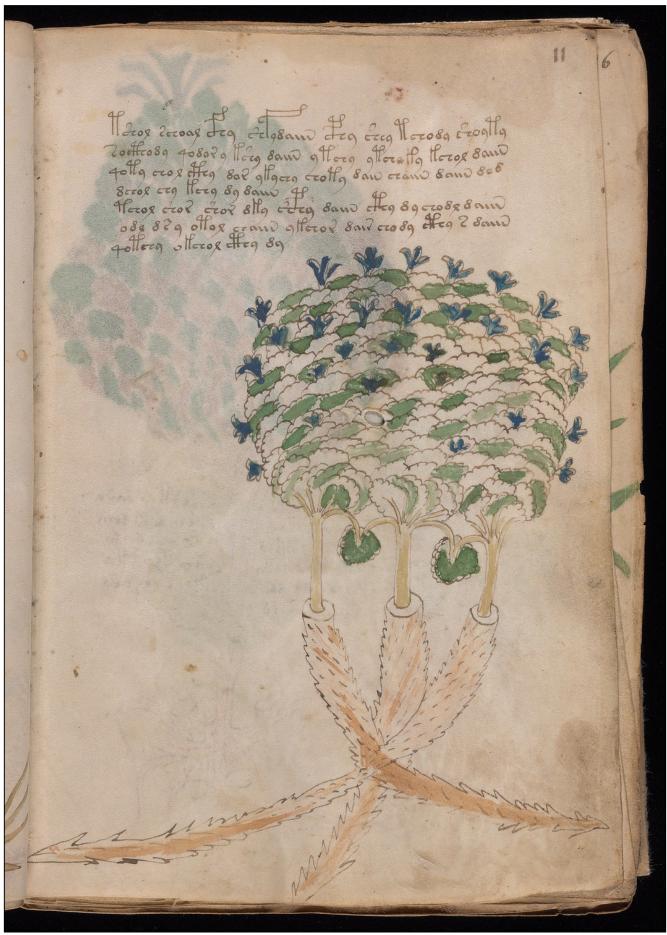

Abstract: Scientific or magical text in an unidentified language, in cipher, apparently based on Roman

minuscule characters.

Physical Description: 1 vol.

color illustrations 23 x 16 cm. (binding)

Rights: More about permissions and copyright