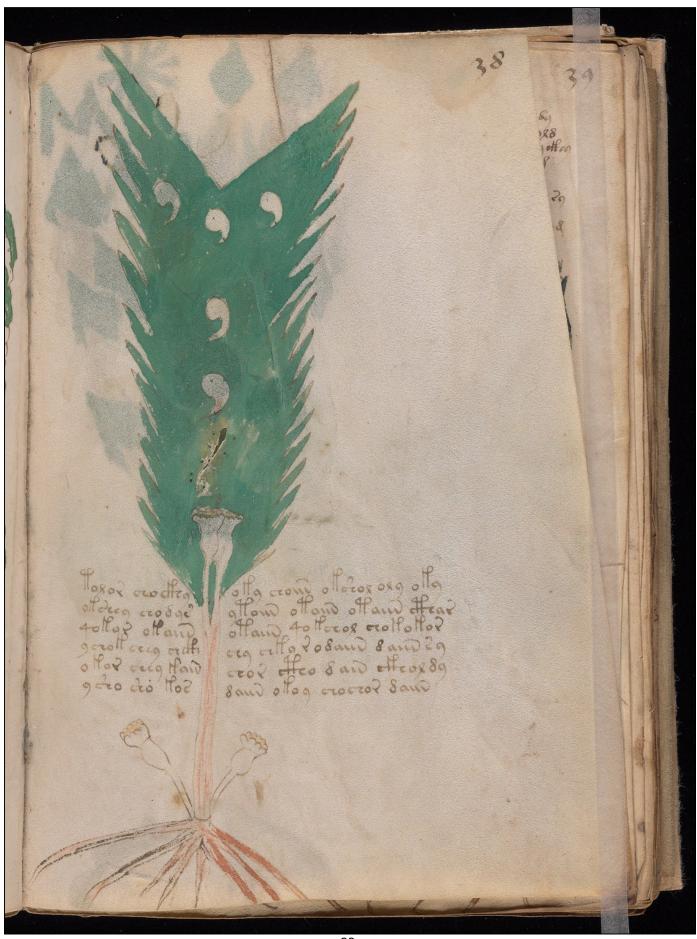

Abstract: Scientific or magical text in an unidentified language, in cipher, apparently based on Roman

minuscule characters.

Physical Description: 1 vol.

color illustrations 23 x 16 cm. (binding)

Rights: More about permissions and copyright