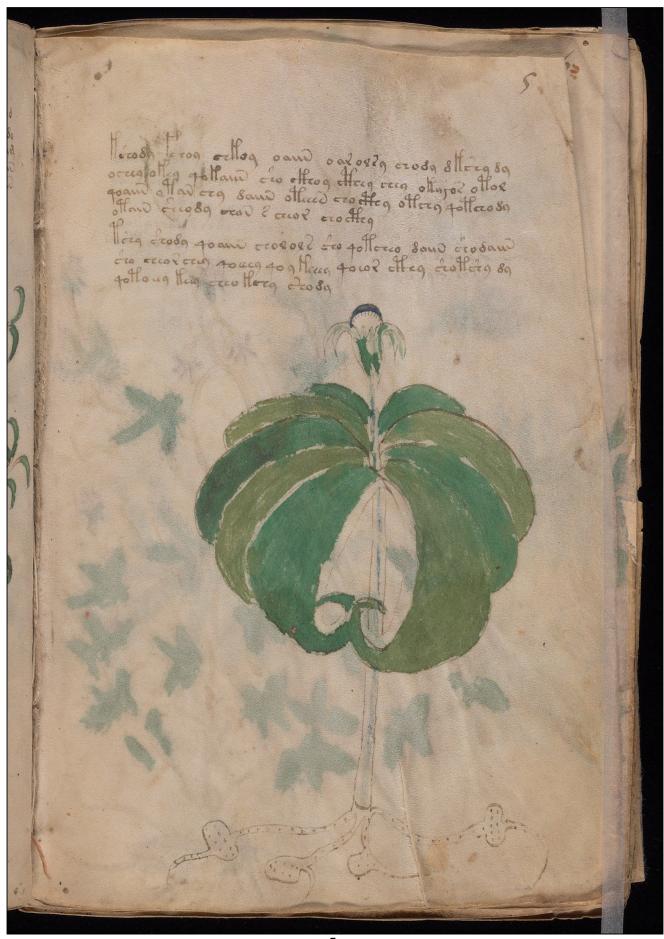

Abstract: Scientific or magical text in an unidentified language, in cipher, apparently based on Roman

minuscule characters.

Physical Description: 1 vol.

color illustrations 23 x 16 cm. (binding)

Rights: More about permissions and copyright