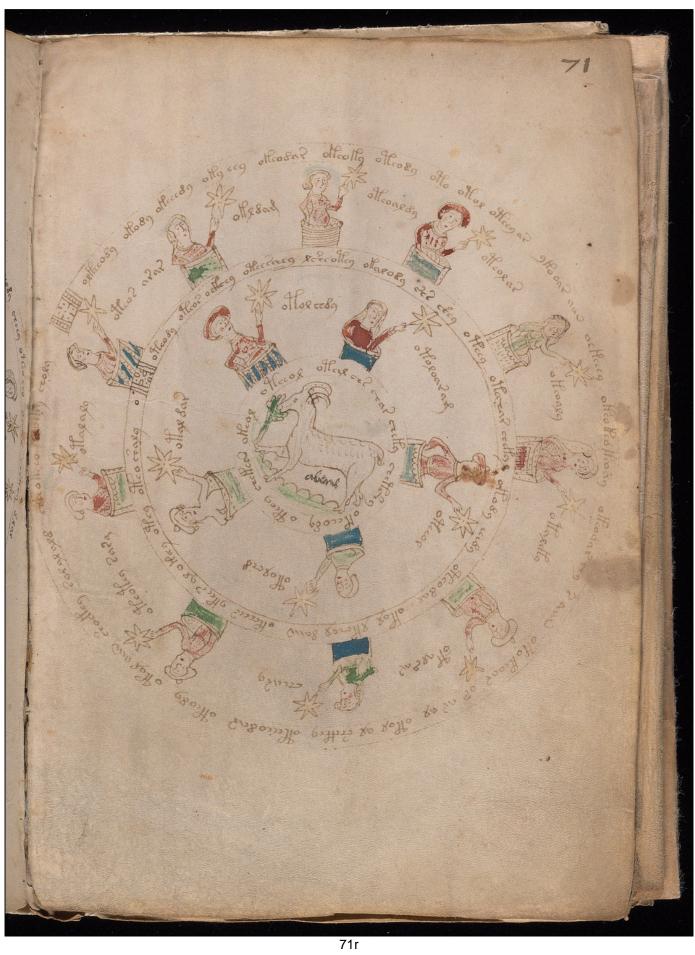

Click here to begin looking at the images!

[Front cover]

Yale University Library
Beinecke Rare Book and Manuscript Library

[Inside front cover]

69v and 70r

70v (part)

70v (part)

71v and 72r