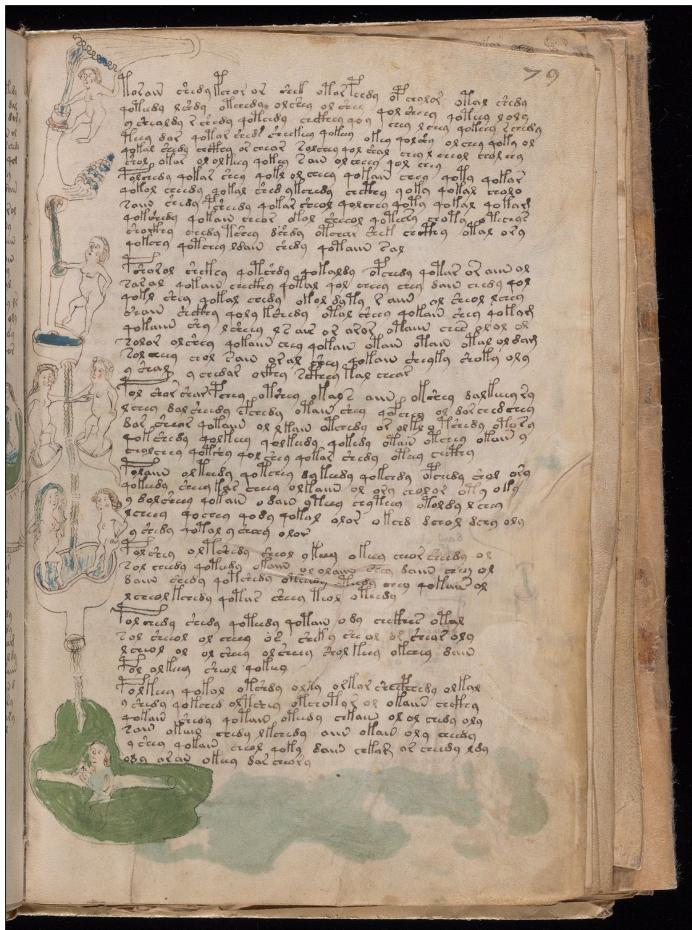

#### **Cipher Manuscript**

Call Number: Beinecke MS 408

Date: [ca. 1401-1599?] Genres: Manuscripts

> Botanical illustrations Astronomical charts

Drawings Hand coloring Illustrations

Type of Resource: mixed material

Abstract: Scientific or magical text in an unidentified language, in cipher, apparently based on Roman

minuscule characters.

Physical Description: 1 vol.

color illustrations 23 x 16 cm. (binding)

Rights: More about permissions and copyright