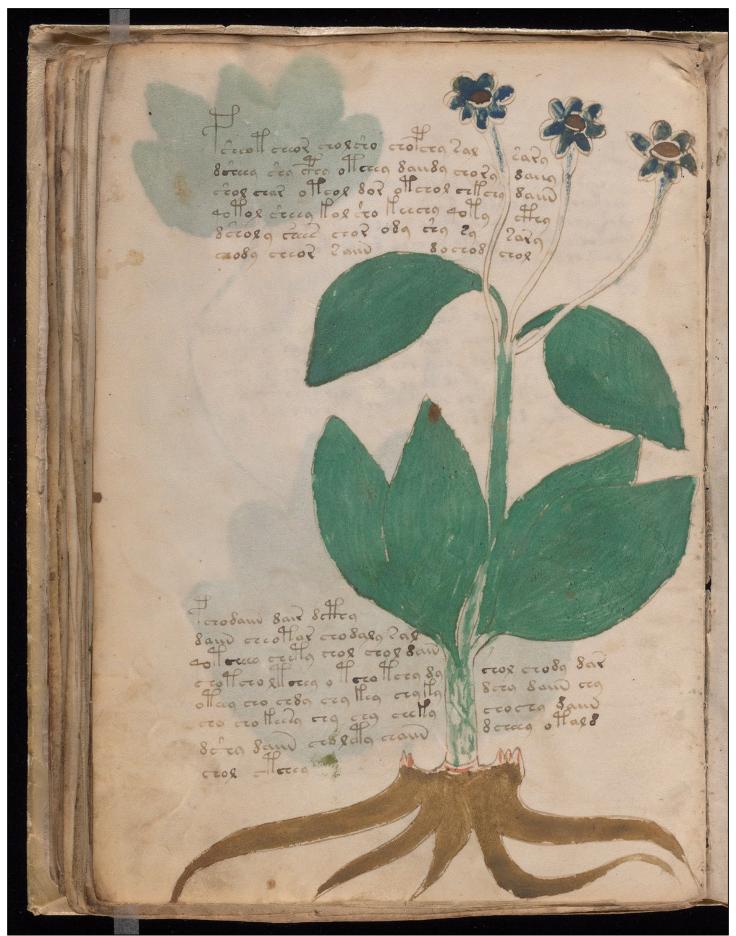

Abstract: Scientific or magical text in an unidentified language, in cipher, apparently based on Roman

minuscule characters.

Physical Description: 1 vol.

color illustrations 23 x 16 cm. (binding)

Rights: More about permissions and copyright