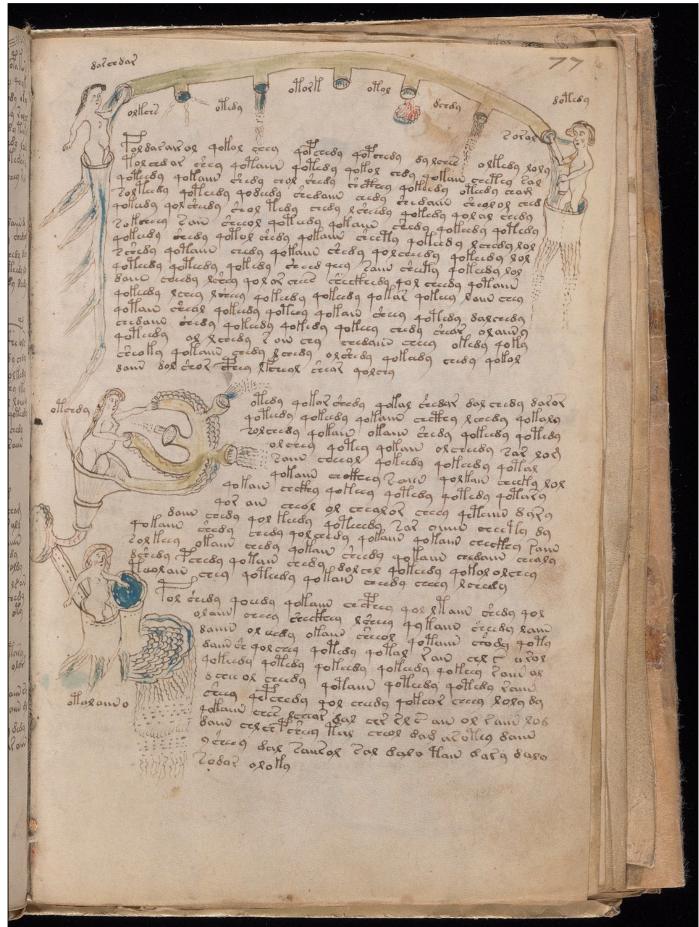

Click here to begin looking at the images!

[Front cover]

Yale University Library
Beinecke Rare Book and Manuscript Library

[Inside front cover]

69v and 70r

70v (part)

70v (part)

71v and 72r