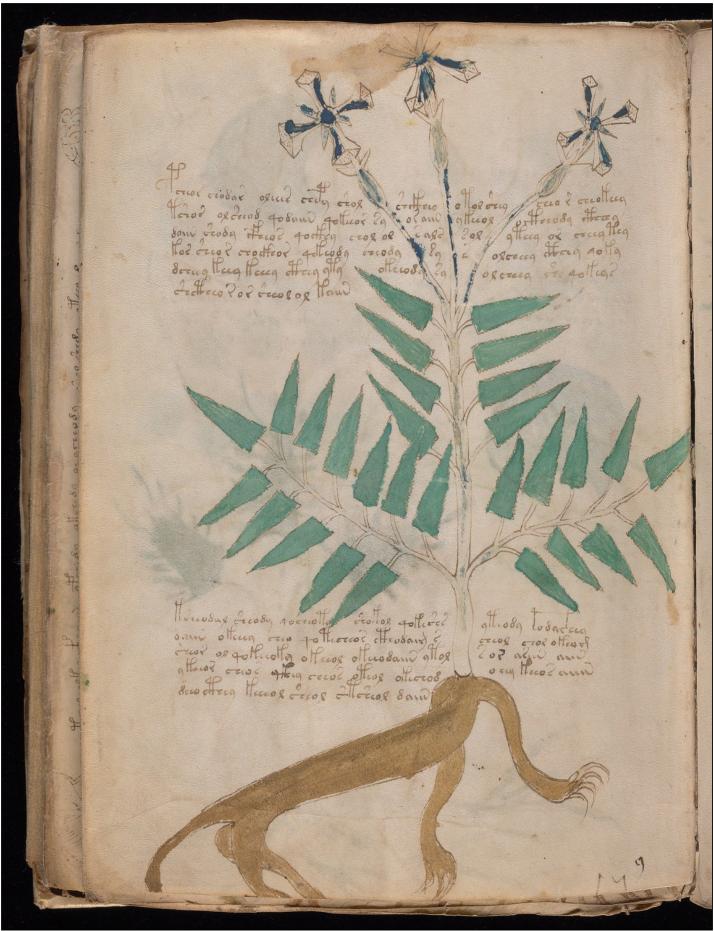

catalog

Beinecke Library Permissions and Copyright notice

Click here to begin looking at the images!



[Front cover]

Yale University Library
Beinecke Rare Book and Manuscript Library



[Inside front cover]

























































































































































































































































69v and 70r



70v (part)



70v (part)





71v and 72r



72v (part)



72v (part)















































85r (part) (part of 85-86 foldout)



85r (part) 86v (part) (part of 85-86 foldout)



86v (part) (part of 85-86 foldout)



85v and 86r (foldout)









88v and 89r



89v (part)



89v (part) and 90r





90v (part)









94v and 95r



95v (part)















100v and 101r



101v (part)



101v (part) and 102r



102v (part)



102v (part)





















































[Back flyleaf verso-inside back cover]



[Head]



Yale University Library Beinecke Rare Book and Manuscript Library







[Back cover]