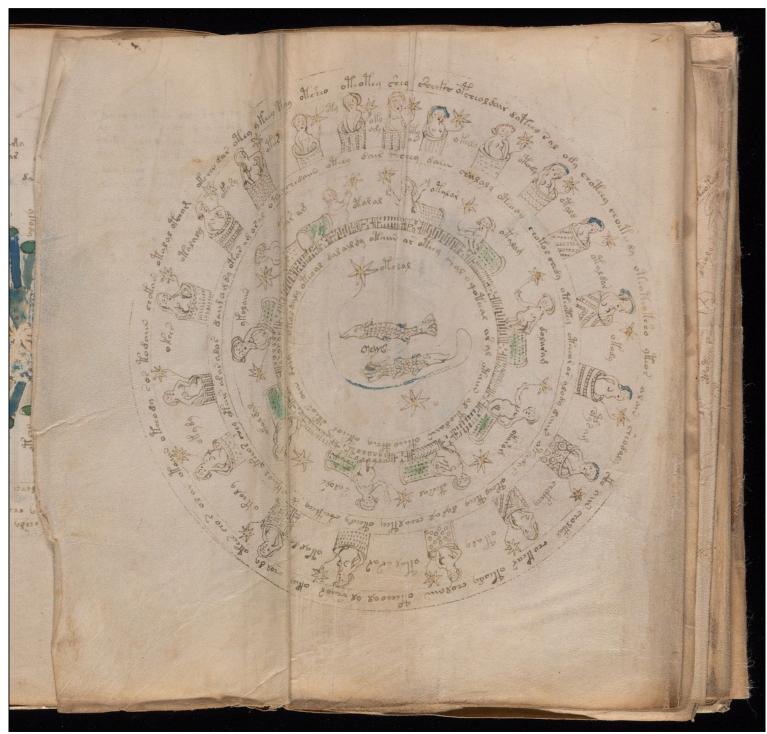

Click here to begin looking at the images!

[Front cover]

Yale University Library
Beinecke Rare Book and Manuscript Library

[Inside front cover]

69v and 70r

70v (part)

70v (part)

71v and 72r