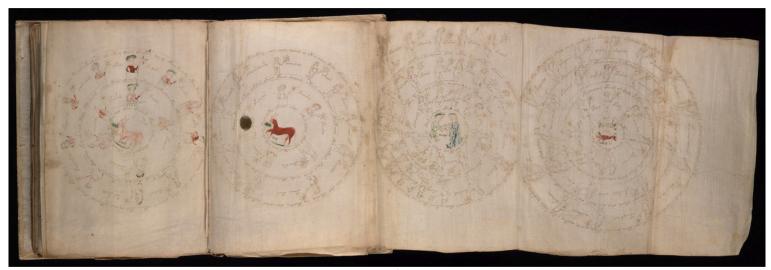

Click here to begin looking at the images!

[Front cover]

Yale University Library
Beinecke Rare Book and Manuscript Library

[Inside front cover]

69v and 70r

70v (part)

70v (part)

71v and 72r