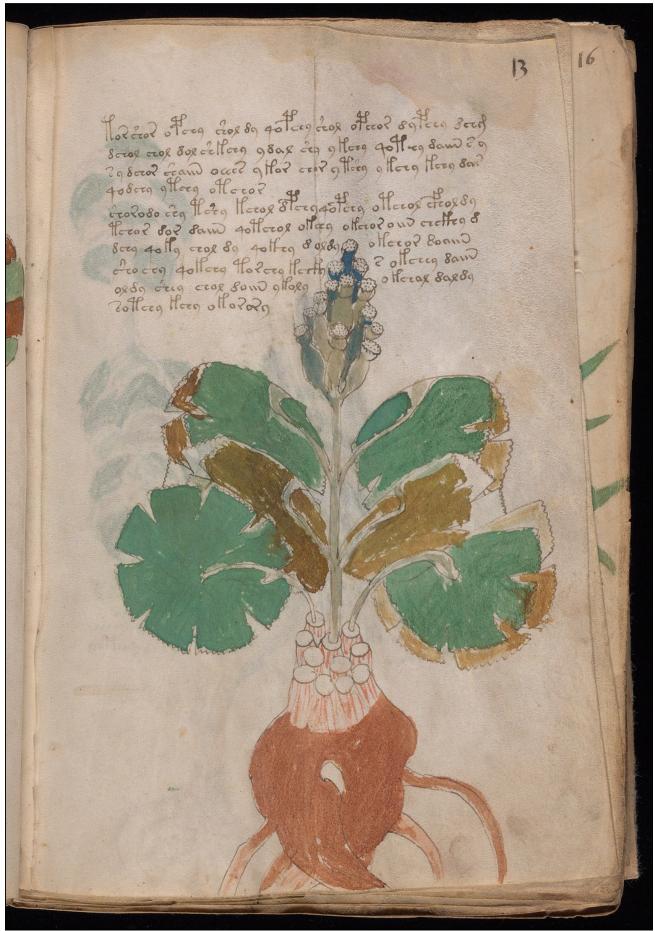

Abstract: Scientific or magical text in an unidentified language, in cipher, apparently based on Roman

minuscule characters.

Physical Description: 1 vol.

color illustrations 23 x 16 cm. (binding)

Rights: More about permissions and copyright