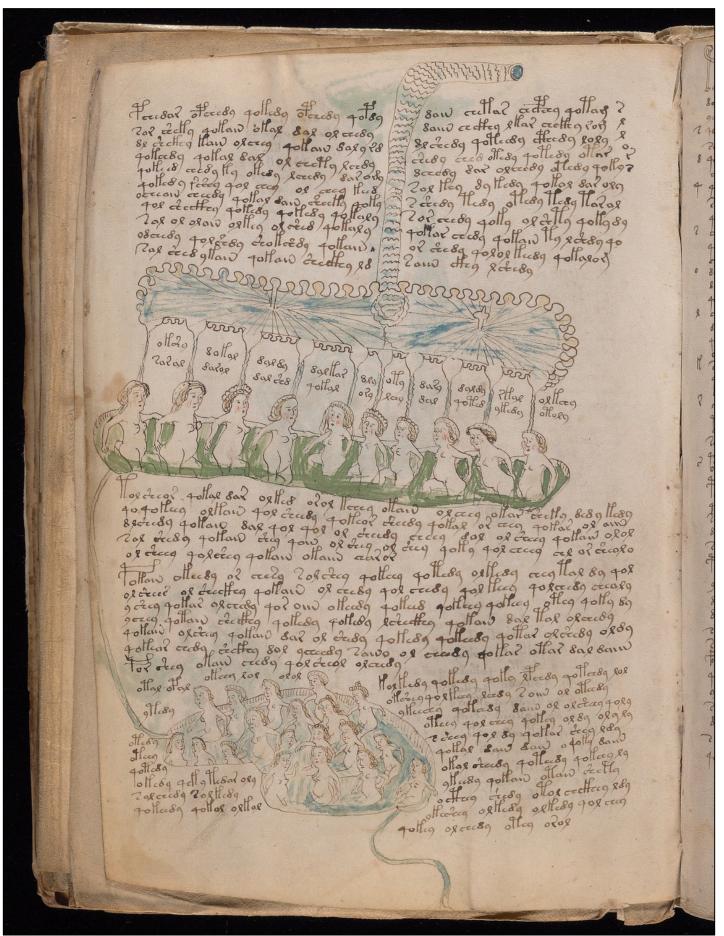

ions.

The person using the image is liable for any infringement.

Collection: Beinecke Library

Extent of Digitization: Complete work digitized.

Source Digital image/tiff

Format:

A record for this resource appears in Orbis, the Yale University catalog

Beinecke Library Permissions and Copyright notice

Click here to begin looking at the images!



[Front cover]

Yale University Library
Beinecke Rare Book and Manuscript Library



[Inside front cover]

























































































































































































































































69v and 70r



70v (part)



70v (part)





71v and 72r



72v (part)



72v (part)















































85r (part) (part of 85-86 foldout)



85r (part) 86v (part) (part of 85-86 foldout)



86v (part) (part of 85-86 foldout)



85v and 86r (foldout)









88v and 89r



89v (part)



89v (part) and 90r





90v (part)









94v and 95r



95v (part)















100v and 101r



101v (part)



101v (part) and 102r



102v (part)



102v (part)





















































[Back flyleaf verso-inside back cover]



[Head]



Yale University Library Beinecke Rare Book and Manuscript Library







[Back cover]