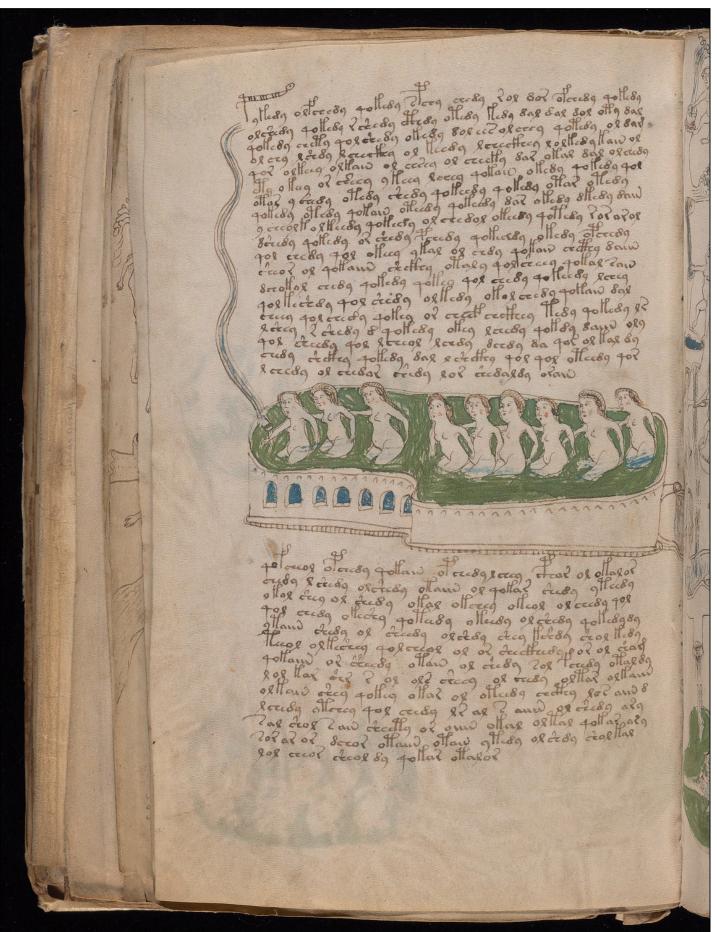

#### **Cipher Manuscript**

Call Number: Beinecke MS 408

Date: [ca. 1401-1599?] Genres: Manuscripts

> Botanical illustrations Astronomical charts

Drawings Hand coloring Illustrations

Type of Resource: mixed material

Abstract: Scientific or magical text in an unidentified language, in cipher, apparently based on Roman

minuscule characters.

Physical Description: 1 vol.

color illustrations 23 x 16 cm. (binding)

Rights: More about permissions and copyright