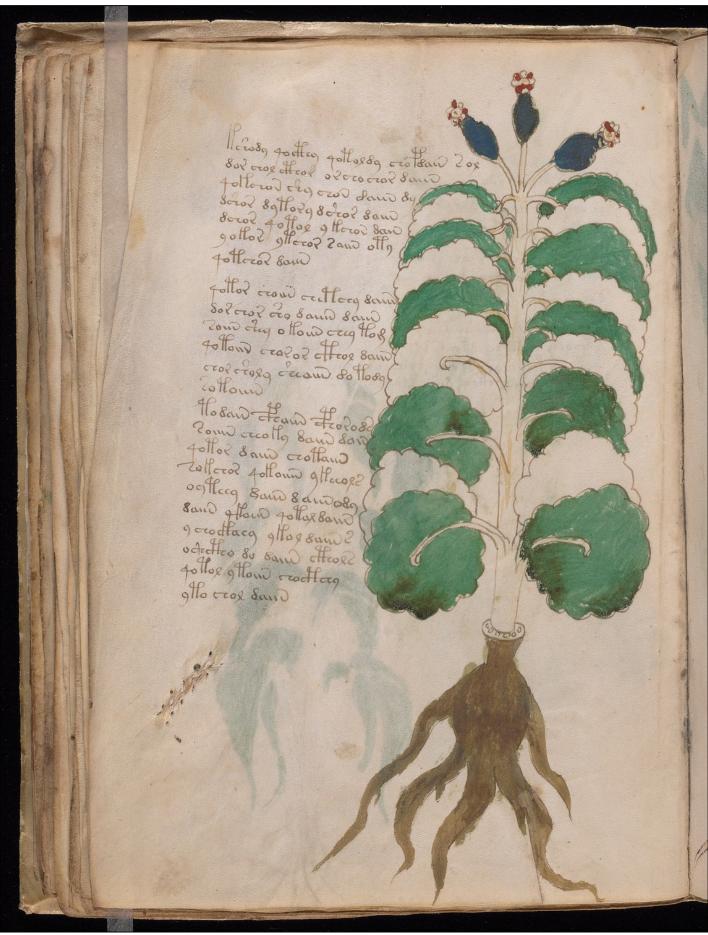

Abstract: Scientific or magical text in an unidentified language, in cipher, apparently based on Roman

minuscule characters.

Physical Description: 1 vol.

color illustrations 23 x 16 cm. (binding)

Rights: More about permissions and copyright