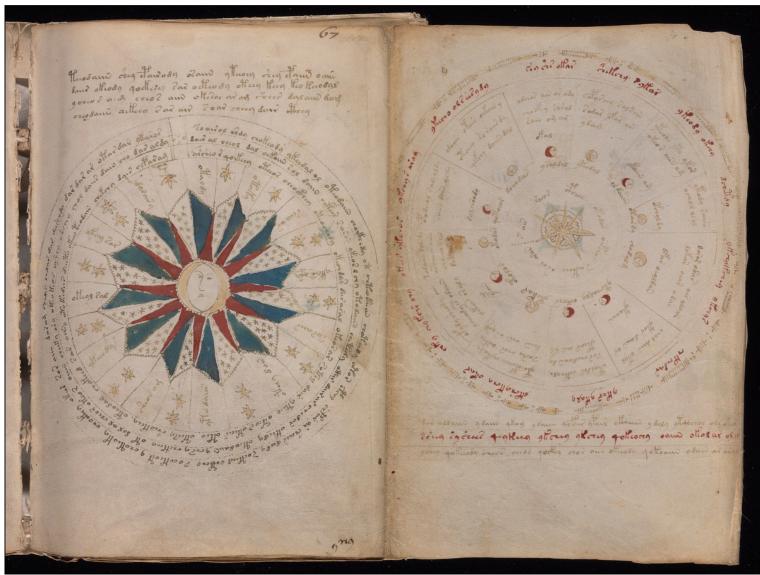

Abstract: Scientific or magical text in an unidentified language, in cipher, apparently based on Roman

minuscule characters.

Physical Description: 1 vol.

color illustrations 23 x 16 cm. (binding)

Rights: More about permissions and copyright