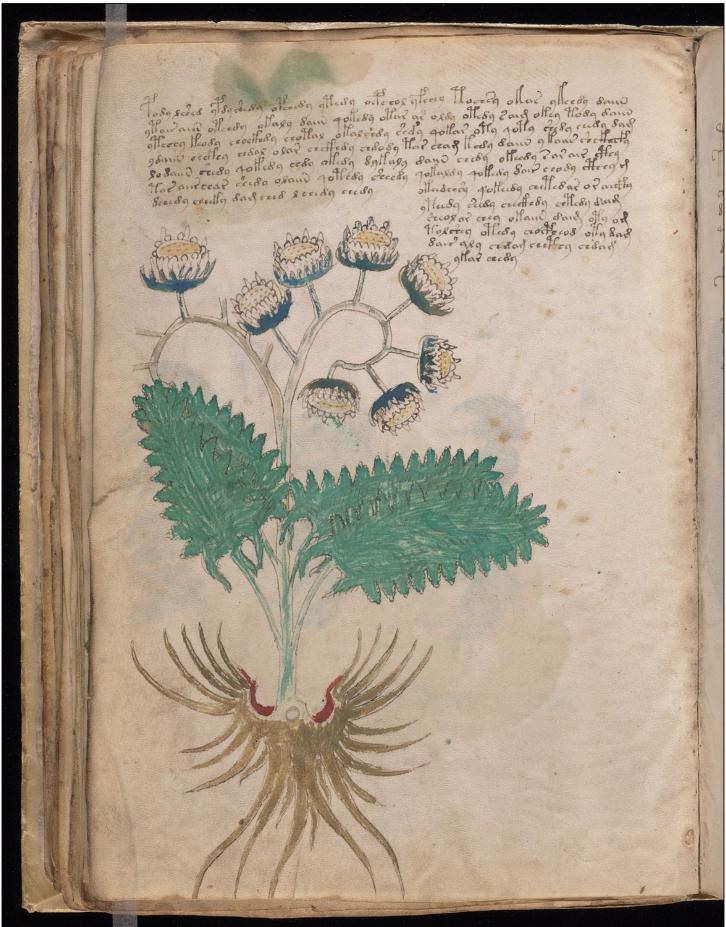

this image may be subject to the copyright law of the United States (Title 17, United States Code) or to site license or other rights management terms and conditions.

The person using the image is liable for any infringement.

Collection: Beinecke Library

Extent of Digitization: Complete work digitized.

Source Digital image/tiff

Format:

A record for this resource appears in Orbis, the Yale University catalog

Beinecke Library Permissions and Copyright notice

Click here to begin looking at the images!



[Front cover]

Yale University Library
Beinecke Rare Book and Manuscript Library



[Inside front cover]

























































































































































































































































69v and 70r



70v (part)



70v (part)





71v and 72r



72v (part)



72v (part)















































85r (part) (part of 85-86 foldout)



85r (part) 86v (part) (part of 85-86 foldout)



86v (part) (part of 85-86 foldout)



85v and 86r (foldout)









88v and 89r



89v (part)



89v (part) and 90r





90v (part)









94v and 95r



95v (part)















100v and 101r



101v (part)



101v (part) and 102r



102v (part)



102v (part)





















































[Back flyleaf verso-inside back cover]



[Head]



Yale University Library Beinecke Rare Book and Manuscript Library







[Back cover]