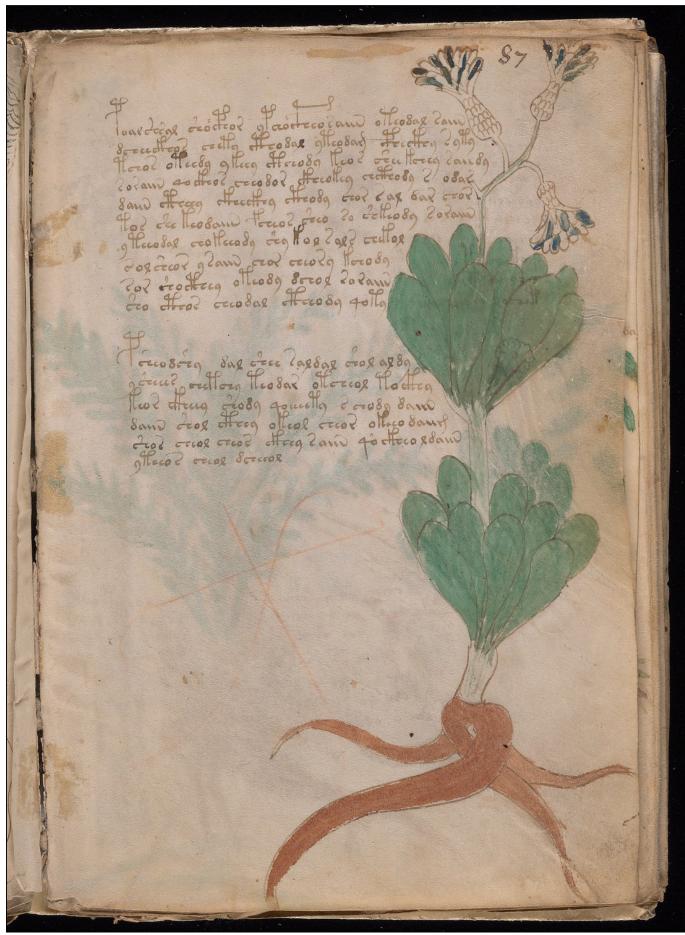

ord for this resource appears in Orbis, the Yale University catalog

Beinecke Library Permissions and Copyright notice

Click here to begin looking at the images!



[Front cover]

Yale University Library
Beinecke Rare Book and Manuscript Library



[Inside front cover]

























































































































































































































































69v and 70r



70v (part)



70v (part)





71v and 72r



72v (part)



72v (part)















































85r (part) (part of 85-86 foldout)



85r (part) 86v (part) (part of 85-86 foldout)



86v (part) (part of 85-86 foldout)



85v and 86r (foldout)









88v and 89r



89v (part)



89v (part) and 90r





90v (part)









94v and 95r



95v (part)















100v and 101r



101v (part)



101v (part) and 102r



102v (part)



102v (part)





















































[Back flyleaf verso-inside back cover]



[Head]



Yale University Library Beinecke Rare Book and Manuscript Library







[Back cover]