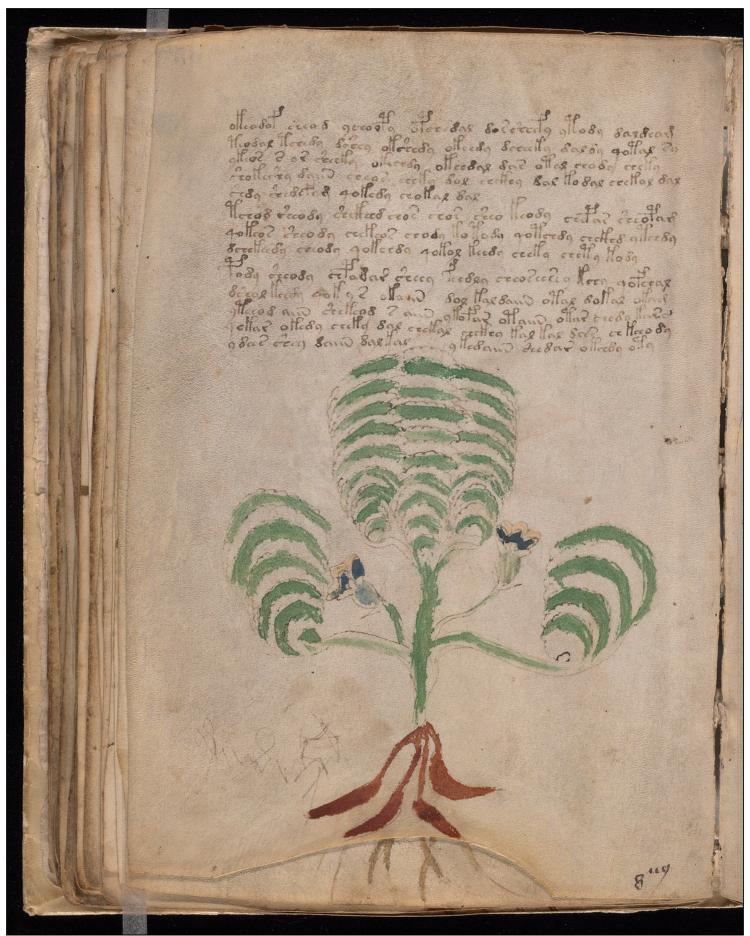

Abstract: Scientific or magical text in an unidentified language, in cipher, apparently based on Roman

minuscule characters.

Physical Description: 1 vol.

color illustrations 23 x 16 cm. (binding)

Rights: More about permissions and copyright