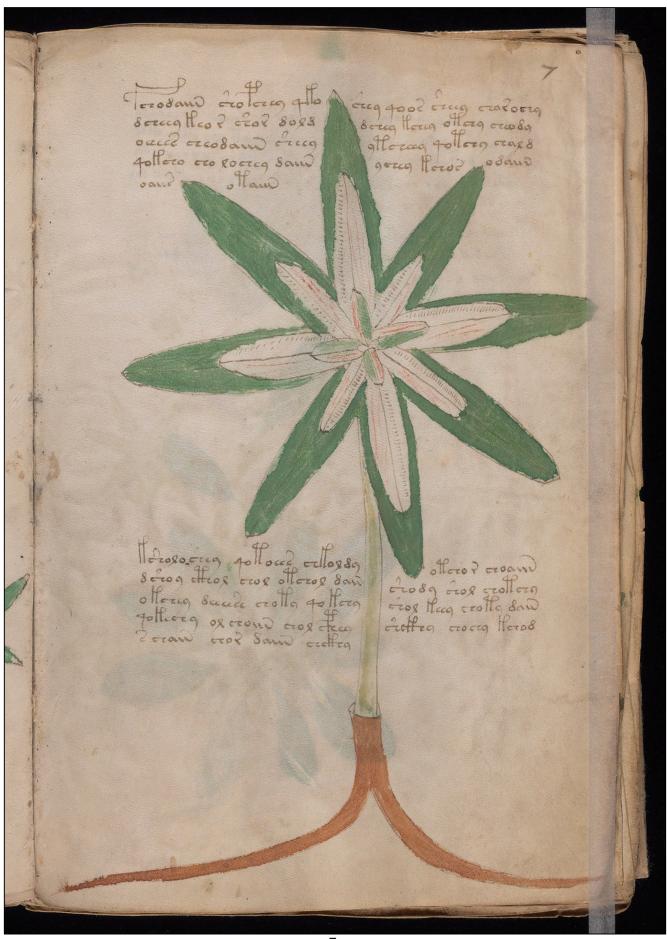

Abstract: Scientific or magical text in an unidentified language, in cipher, apparently based on Roman

minuscule characters.

Physical Description: 1 vol.

color illustrations 23 x 16 cm. (binding)

Rights: More about permissions and copyright