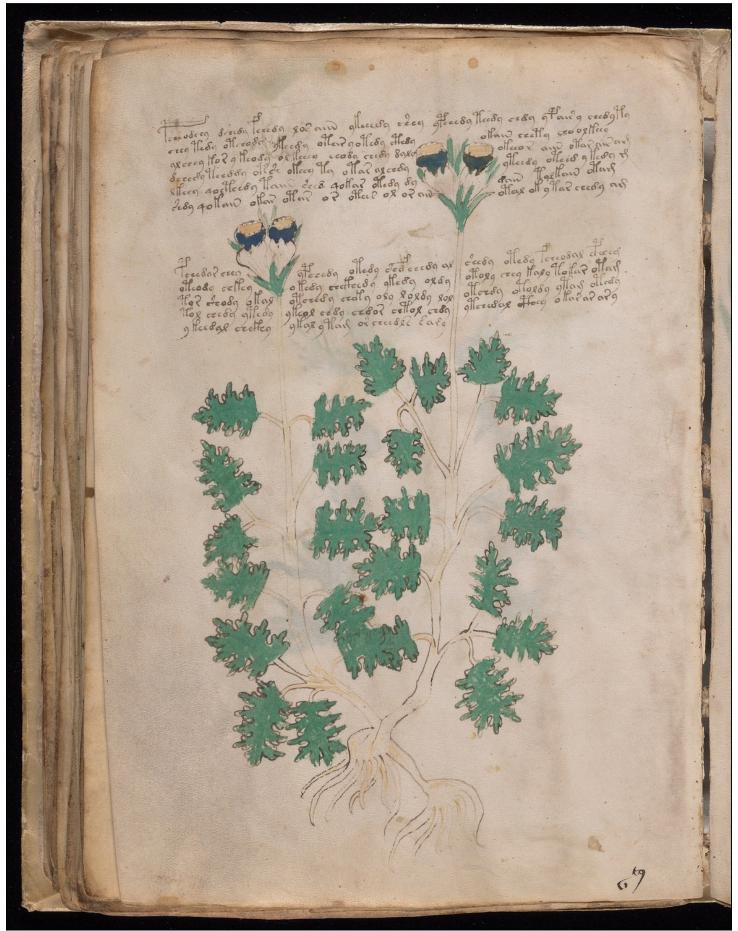

Abstract: Scientific or magical text in an unidentified language, in cipher, apparently based on Roman

minuscule characters.

Physical Description: 1 vol.

color illustrations 23 x 16 cm. (binding)

Rights: More about permissions and copyright