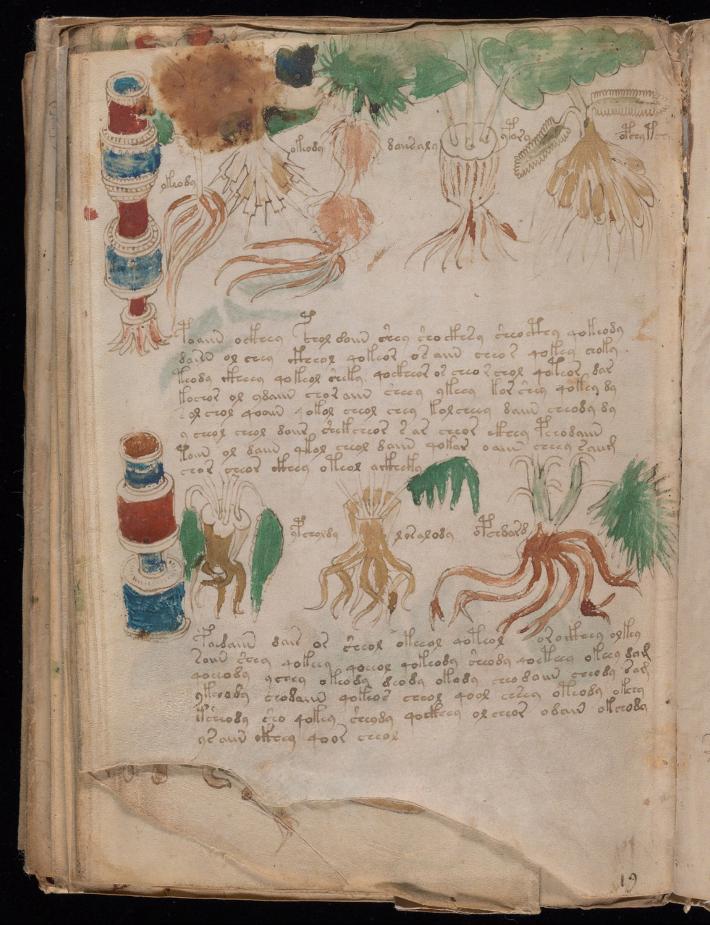

Abstract: Scientific or magical text in an unidentified language, in cipher, apparently based on Roman

minuscule characters.

Physical Description: 1 vol.

color illustrations 23 x 16 cm. (binding)

Rights: More about permissions and copyright