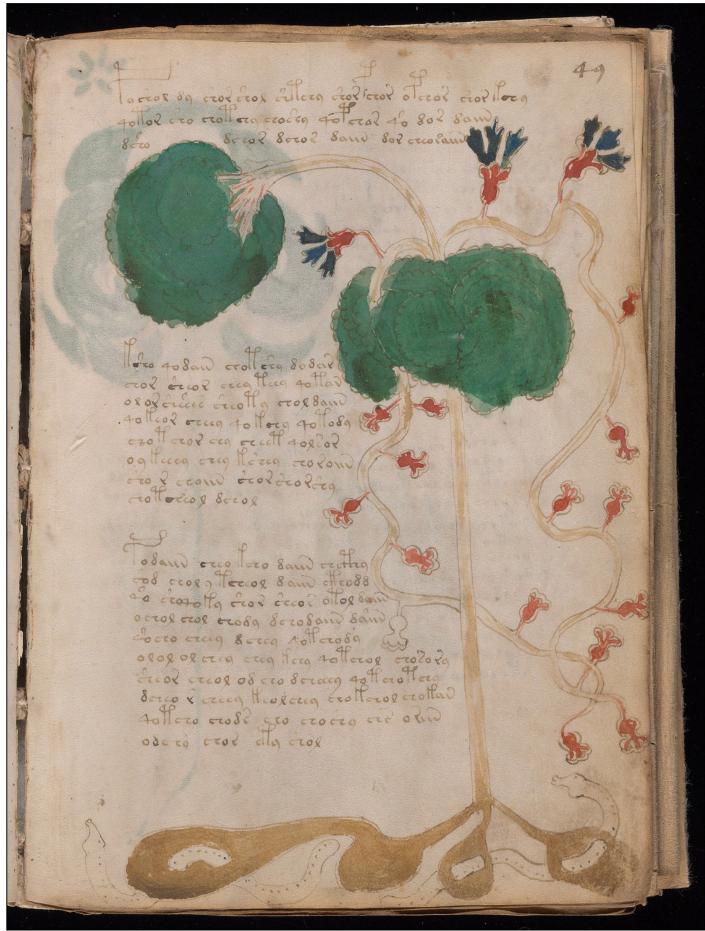

Abstract: Scientific or magical text in an unidentified language, in cipher, apparently based on Roman

minuscule characters.

Physical Description: 1 vol.

color illustrations 23 x 16 cm. (binding)

Rights: More about permissions and copyright