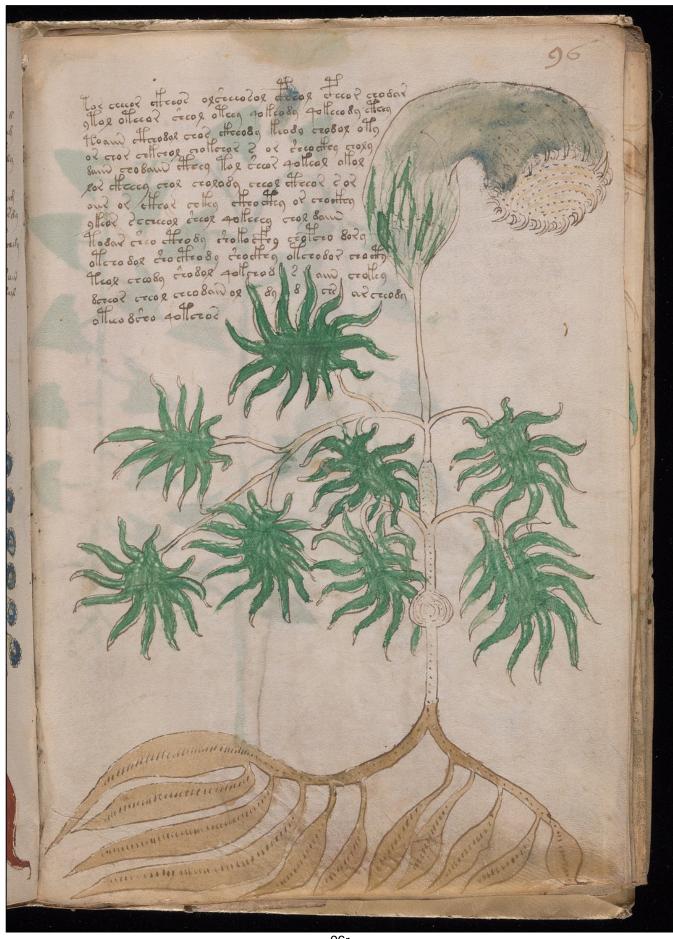

t notice

Click here to begin looking at the images!



[Front cover]

Yale University Library
Beinecke Rare Book and Manuscript Library



[Inside front cover]

























































































































































































































































69v and 70r



70v (part)



70v (part)





71v and 72r



72v (part)



72v (part)















































85r (part) (part of 85-86 foldout)



85r (part) 86v (part) (part of 85-86 foldout)



86v (part) (part of 85-86 foldout)



85v and 86r (foldout)









88v and 89r



89v (part)



89v (part) and 90r





90v (part)









94v and 95r



95v (part)















100v and 101r



101v (part)



101v (part) and 102r



102v (part)



102v (part)





















































[Back flyleaf verso-inside back cover]



[Head]



Yale University Library Beinecke Rare Book and Manuscript Library







[Back cover]