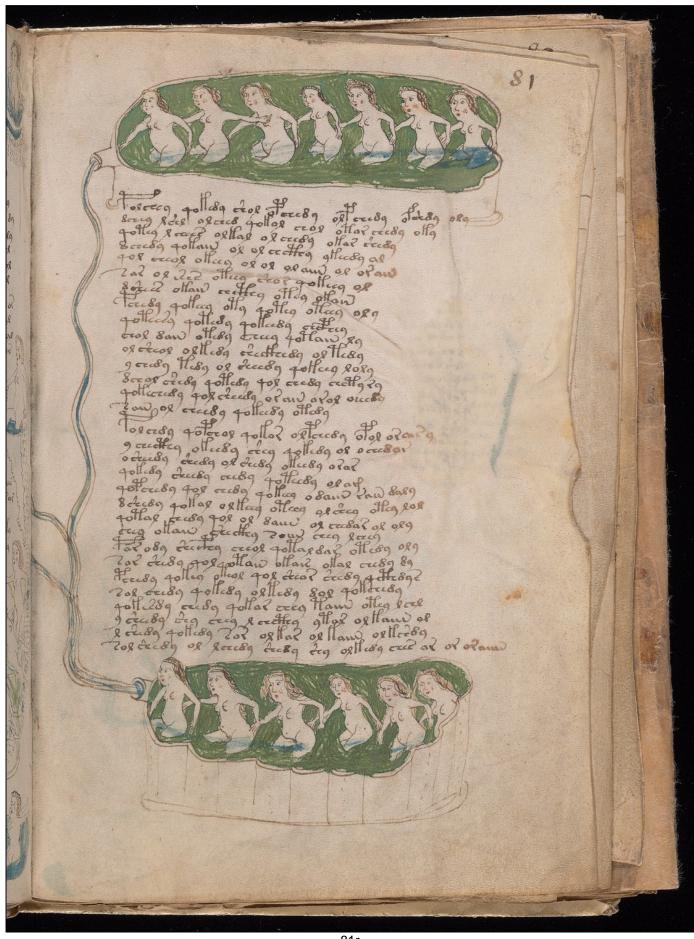

Abstract: Scientific or magical text in an unidentified language, in cipher, apparently based on Roman

minuscule characters.

Physical Description: 1 vol.

color illustrations 23 x 16 cm. (binding)

Rights: More about permissions and copyright