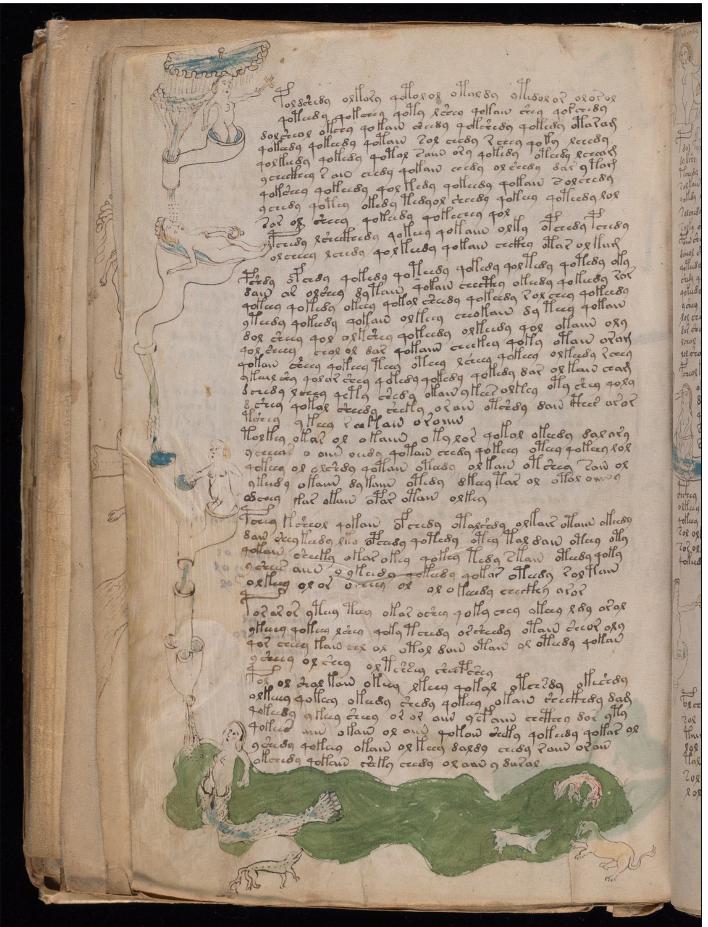

#### **Cipher Manuscript**

Call Number: Beinecke MS 408

Date: [ca. 1401-1599?] Genres: Manuscripts

> Botanical illustrations Astronomical charts

Drawings Hand coloring Illustrations

Type of Resource: mixed material

Abstract: Scientific or magical text in an unidentified language, in cipher, apparently based on Roman

minuscule characters.

Physical Description: 1 vol.

color illustrations 23 x 16 cm. (binding)

Rights: More about permissions and copyright