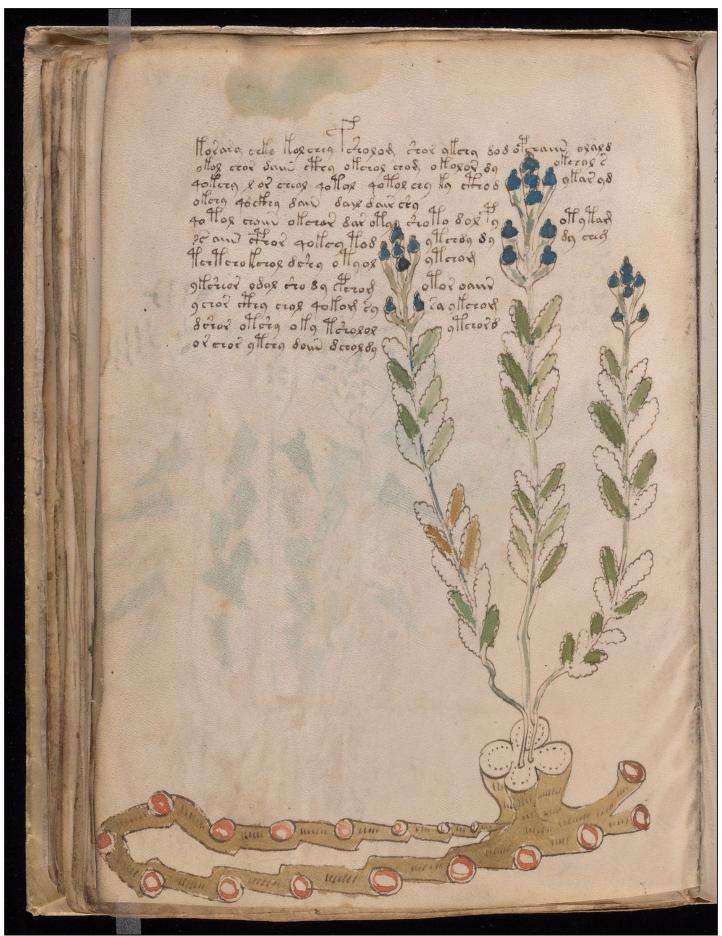

e of this image may be subject to the copyright law of the United States (Title 17, United States Code) or to site license or other rights management terms and conditions.

The person using the image is liable for any infringement.

Collection: Beinecke Library

Extent of Digitization: Complete work digitized.

Source Digital image/tiff

Format:

A record for this resource appears in Orbis, the Yale University catalog

Beinecke Library Permissions and Copyright notice

Click here to begin looking at the images!



[Front cover]

Yale University Library
Beinecke Rare Book and Manuscript Library



[Inside front cover]

























































































































































































































































69v and 70r



70v (part)



70v (part)





71v and 72r



72v (part)



72v (part)















































85r (part) (part of 85-86 foldout)



85r (part) 86v (part) (part of 85-86 foldout)



86v (part) (part of 85-86 foldout)



85v and 86r (foldout)









88v and 89r



89v (part)



89v (part) and 90r





90v (part)









94v and 95r



95v (part)















100v and 101r



101v (part)



101v (part) and 102r



102v (part)



102v (part)





















































[Back flyleaf verso-inside back cover]



[Head]



Yale University Library Beinecke Rare Book and Manuscript Library







[Back cover]