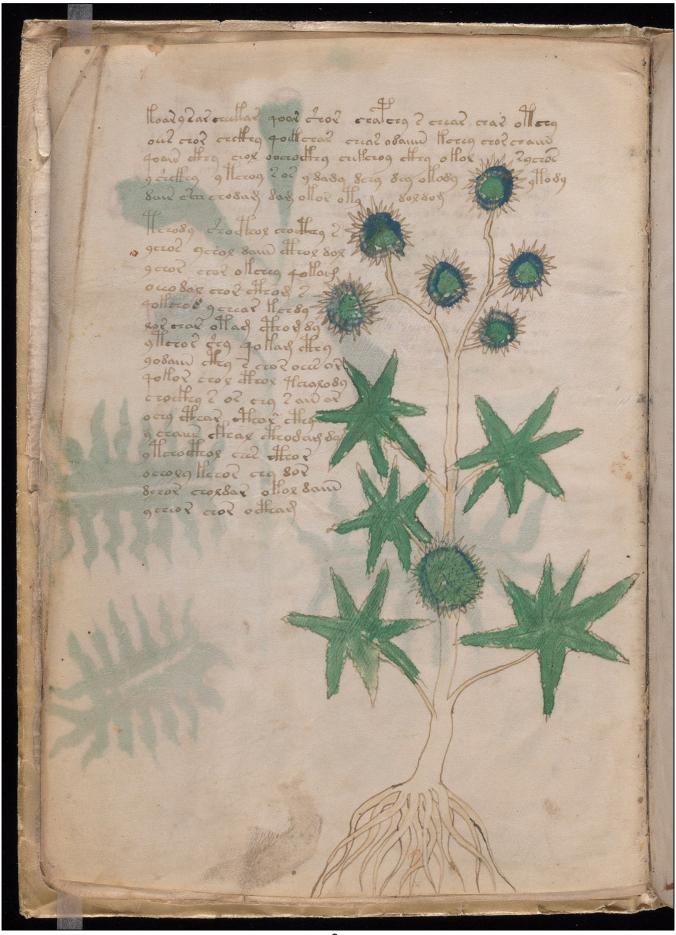

Abstract: Scientific or magical text in an unidentified language, in cipher, apparently based on Roman

minuscule characters.

Physical Description: 1 vol.

color illustrations 23 x 16 cm. (binding)

Rights: More about permissions and copyright