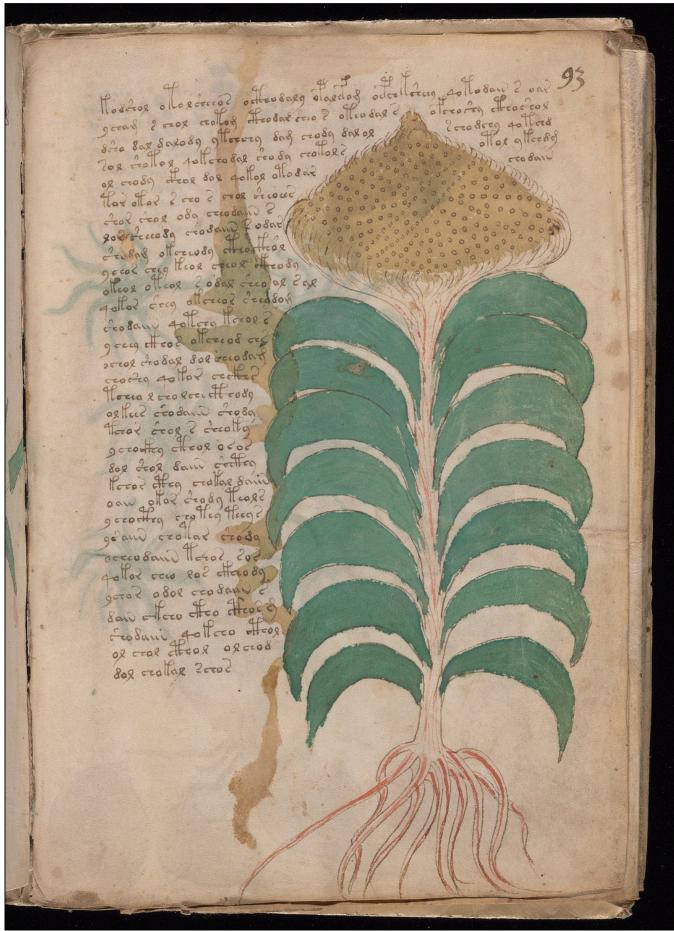

ecke Library Permissions and Copyright notice

Click here to begin looking at the images!



[Front cover]

Yale University Library
Beinecke Rare Book and Manuscript Library



[Inside front cover]

























































































































































































































































69v and 70r



70v (part)



70v (part)





71v and 72r



72v (part)



72v (part)















































85r (part) (part of 85-86 foldout)



85r (part) 86v (part) (part of 85-86 foldout)



86v (part) (part of 85-86 foldout)



85v and 86r (foldout)









88v and 89r



89v (part)



89v (part) and 90r





90v (part)









94v and 95r



95v (part)















100v and 101r



101v (part)



101v (part) and 102r



102v (part)



102v (part)





















































[Back flyleaf verso-inside back cover]



[Head]



Yale University Library Beinecke Rare Book and Manuscript Library







[Back cover]