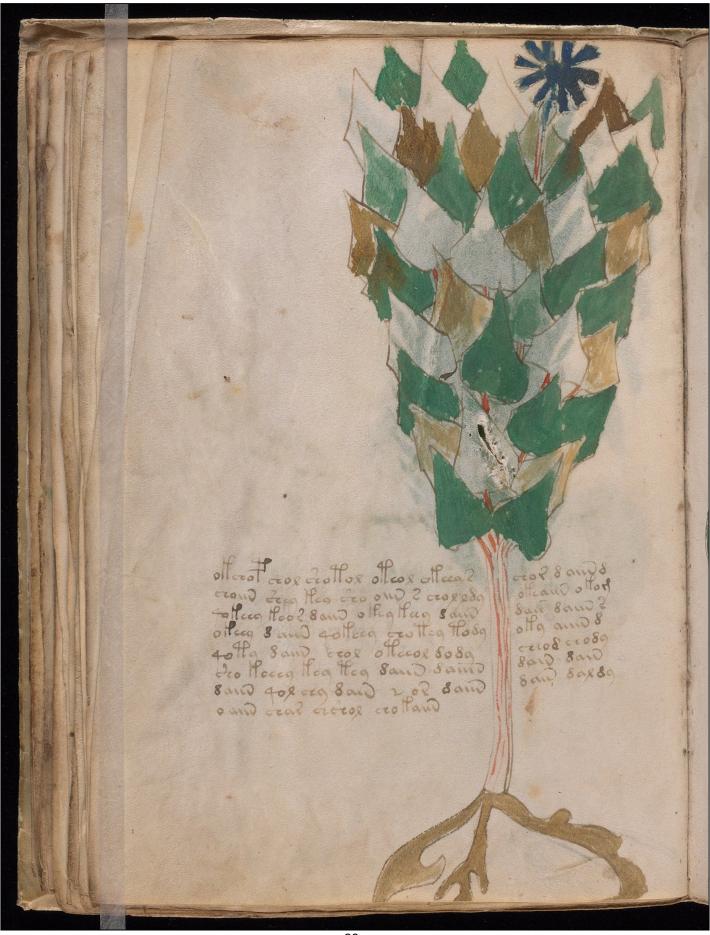

Abstract: Scientific or magical text in an unidentified language, in cipher, apparently based on Roman

minuscule characters.

Physical Description: 1 vol.

color illustrations 23 x 16 cm. (binding)

Rights: More about permissions and copyright