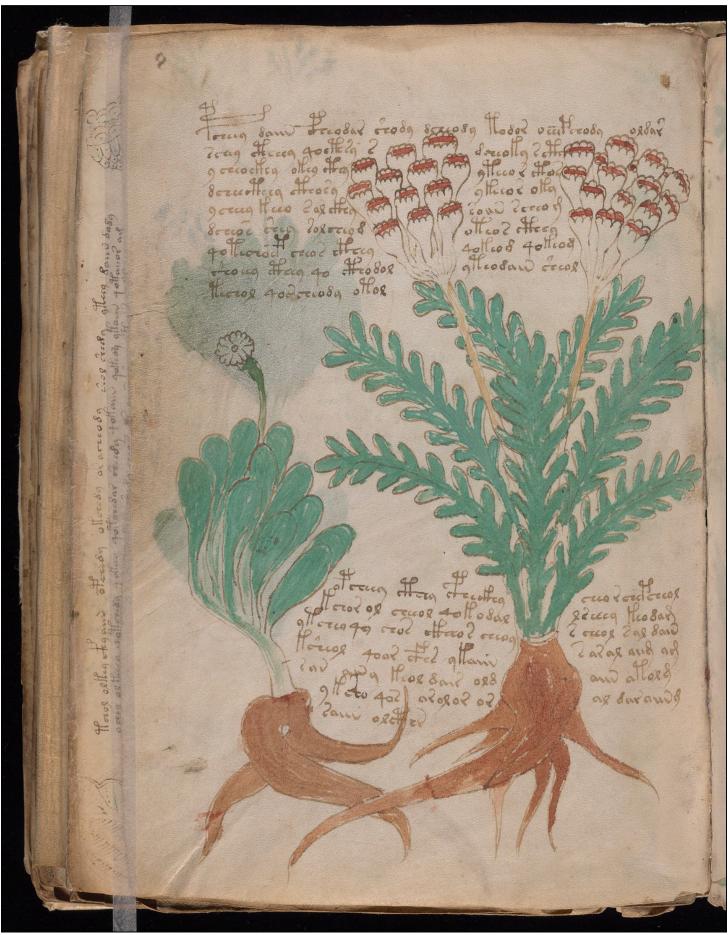

d for this resource appears in Orbis, the Yale University catalog

Beinecke Library Permissions and Copyright notice

Click here to begin looking at the images!



[Front cover]

Yale University Library
Beinecke Rare Book and Manuscript Library



[Inside front cover]

























































































































































































































































69v and 70r



70v (part)



70v (part)





71v and 72r



72v (part)



72v (part)















































85r (part) (part of 85-86 foldout)



85r (part) 86v (part) (part of 85-86 foldout)



86v (part) (part of 85-86 foldout)



85v and 86r (foldout)









88v and 89r



89v (part)



89v (part) and 90r





90v (part)









94v and 95r



95v (part)















100v and 101r



101v (part)



101v (part) and 102r



102v (part)



102v (part)





















































[Back flyleaf verso-inside back cover]



[Head]



Yale University Library Beinecke Rare Book and Manuscript Library







[Back cover]