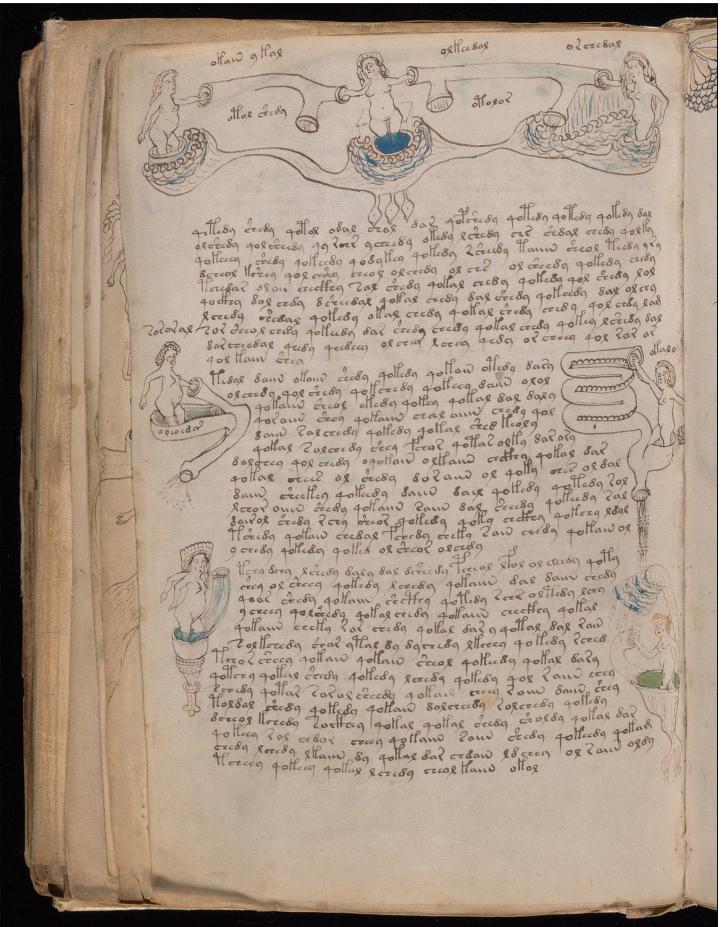

Click here to begin looking at the images!

[Front cover]

Yale University Library
Beinecke Rare Book and Manuscript Library

[Inside front cover]

69v and 70r

70v (part)

70v (part)

71v and 72r