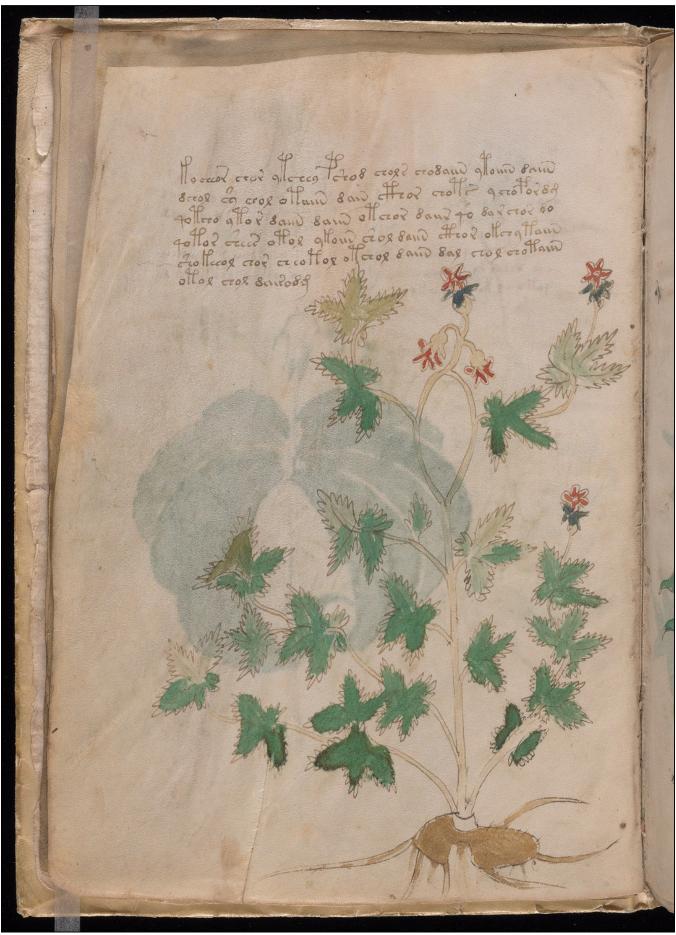

Abstract: Scientific or magical text in an unidentified language, in cipher, apparently based on Roman

minuscule characters.

Physical Description: 1 vol.

color illustrations 23 x 16 cm. (binding)

Rights: More about permissions and copyright