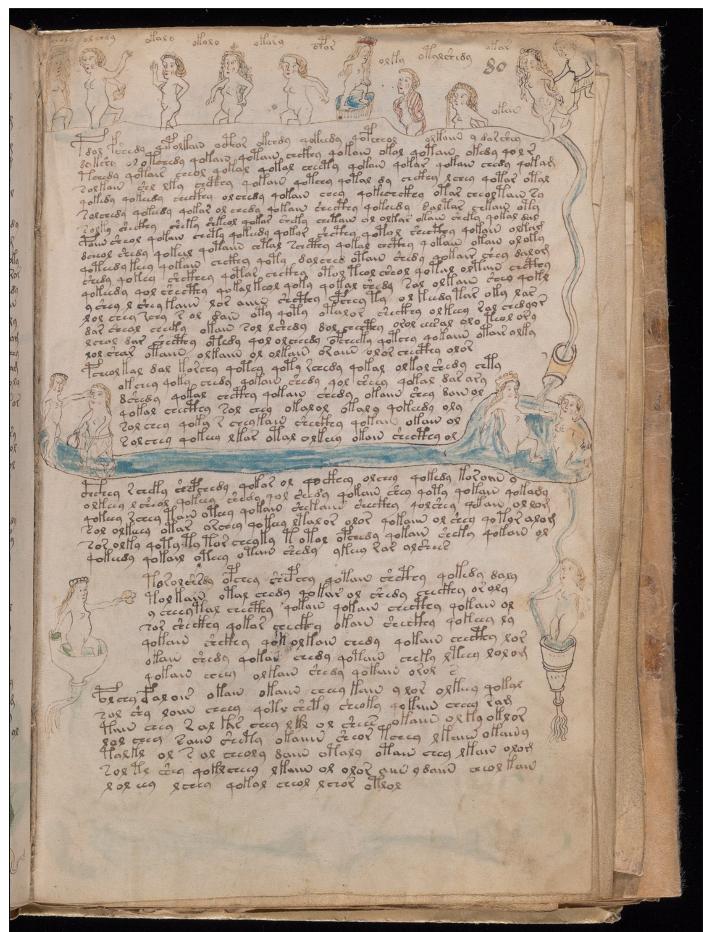

#### **Cipher Manuscript**

Call Number: Beinecke MS 408

Date: [ca. 1401-1599?] Genres: Manuscripts

> Botanical illustrations Astronomical charts

Drawings Hand coloring Illustrations

Type of Resource: mixed material

Abstract: Scientific or magical text in an unidentified language, in cipher, apparently based on Roman

minuscule characters.

Physical Description: 1 vol.

color illustrations 23 x 16 cm. (binding)

Rights: More about permissions and copyright