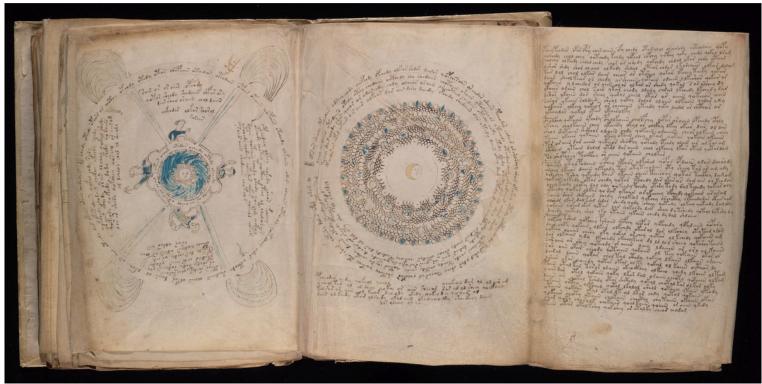

n: Beinecke Library

Extent of Digitization: Complete work digitized.

Source Digital image/tiff

Format:

A record for this resource appears in Orbis, the Yale University catalog

Beinecke Library Permissions and Copyright notice

Click here to begin looking at the images!



[Front cover]

Yale University Library
Beinecke Rare Book and Manuscript Library



[Inside front cover]

























































































































































































































































69v and 70r



70v (part)



70v (part)





71v and 72r



72v (part)



72v (part)















































85r (part) (part of 85-86 foldout)



85r (part) 86v (part) (part of 85-86 foldout)



86v (part) (part of 85-86 foldout)



85v and 86r (foldout)









88v and 89r



89v (part)



89v (part) and 90r





90v (part)









94v and 95r



95v (part)















100v and 101r



101v (part)



101v (part) and 102r



102v (part)



102v (part)





















































[Back flyleaf verso-inside back cover]



[Head]



Yale University Library Beinecke Rare Book and Manuscript Library







[Back cover]