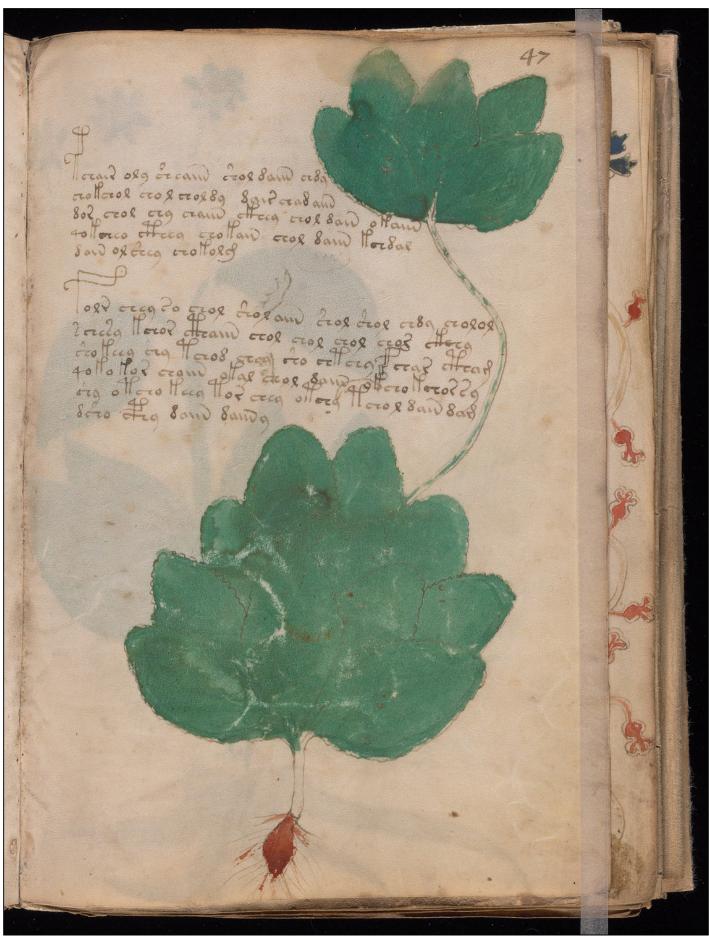

his image may be subject to the copyright law of the United States (Title 17, United States Code) or to site license or other rights management terms and conditions.

The person using the image is liable for any infringement.

Collection: Beinecke Library

Extent of Digitization: Complete work digitized.

Source Digital image/tiff

Format:

A record for this resource appears in Orbis, the Yale University catalog

Beinecke Library Permissions and Copyright notice

Click here to begin looking at the images!



[Front cover]

Yale University Library
Beinecke Rare Book and Manuscript Library



[Inside front cover]

























































































































































































































































69v and 70r



70v (part)



70v (part)





71v and 72r



72v (part)



72v (part)















































85r (part) (part of 85-86 foldout)



85r (part) 86v (part) (part of 85-86 foldout)



86v (part) (part of 85-86 foldout)



85v and 86r (foldout)









88v and 89r



89v (part)



89v (part) and 90r





90v (part)









94v and 95r



95v (part)















100v and 101r



101v (part)



101v (part) and 102r



102v (part)



102v (part)





















































[Back flyleaf verso-inside back cover]



[Head]



Yale University Library Beinecke Rare Book and Manuscript Library







[Back cover]