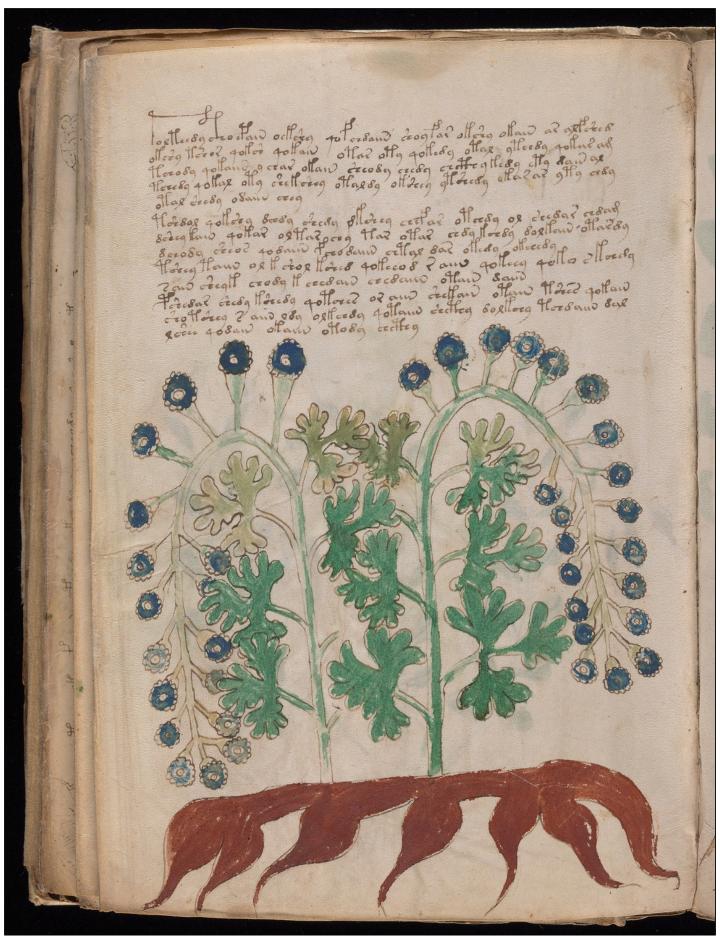

ght notice

Click here to begin looking at the images!



[Front cover]

Yale University Library
Beinecke Rare Book and Manuscript Library



[Inside front cover]

























































































































































































































































69v and 70r



70v (part)



70v (part)





71v and 72r



72v (part)



72v (part)















































85r (part) (part of 85-86 foldout)



85r (part) 86v (part) (part of 85-86 foldout)



86v (part) (part of 85-86 foldout)



85v and 86r (foldout)









88v and 89r



89v (part)



89v (part) and 90r





90v (part)









94v and 95r



95v (part)















100v and 101r



101v (part)



101v (part) and 102r



102v (part)



102v (part)





















































[Back flyleaf verso-inside back cover]



[Head]



Yale University Library Beinecke Rare Book and Manuscript Library







[Back cover]