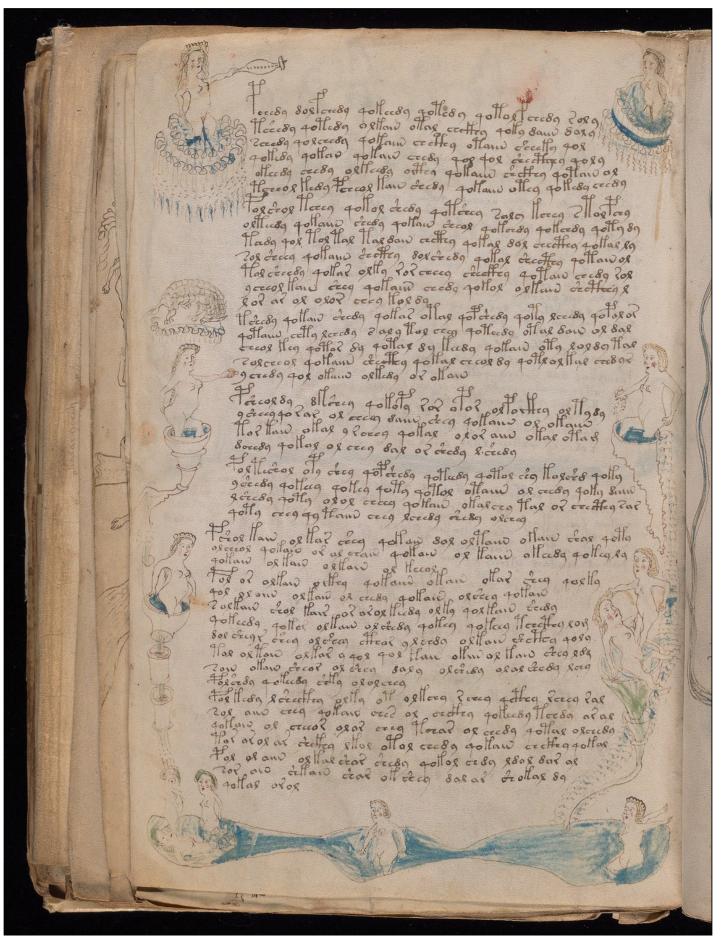

Abstract: Scientific or magical text in an unidentified language, in cipher, apparently based on Roman

minuscule characters.

Physical Description: 1 vol.

color illustrations 23 x 16 cm. (binding)

Rights: More about permissions and copyright