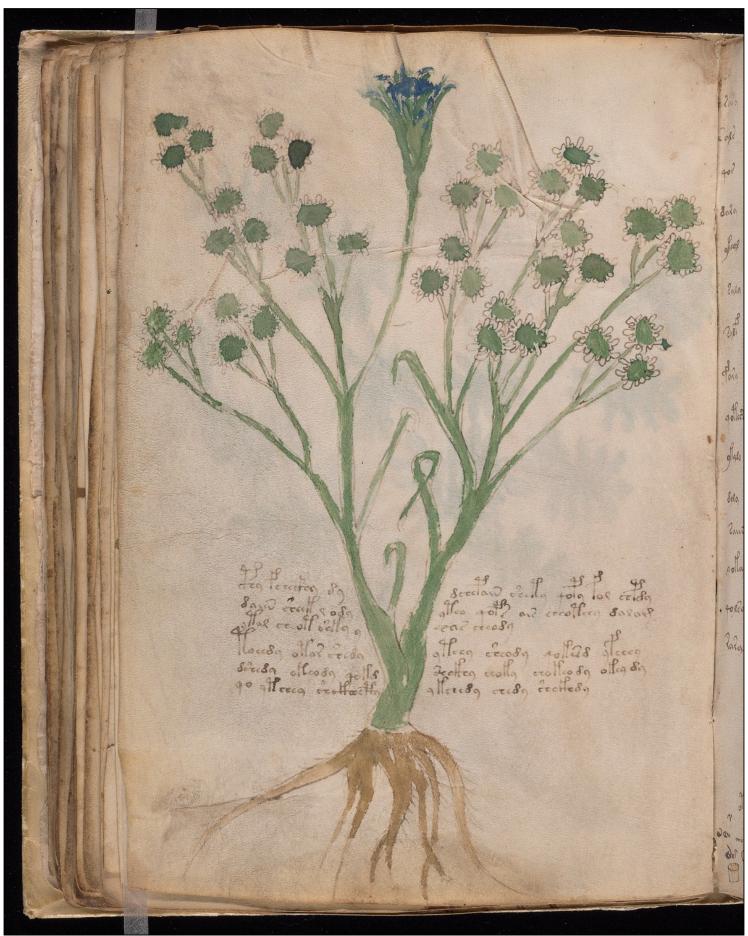

Abstract: Scientific or magical text in an unidentified language, in cipher, apparently based on Roman

minuscule characters.

Physical Description: 1 vol.

color illustrations 23 x 16 cm. (binding)

Rights: More about permissions and copyright