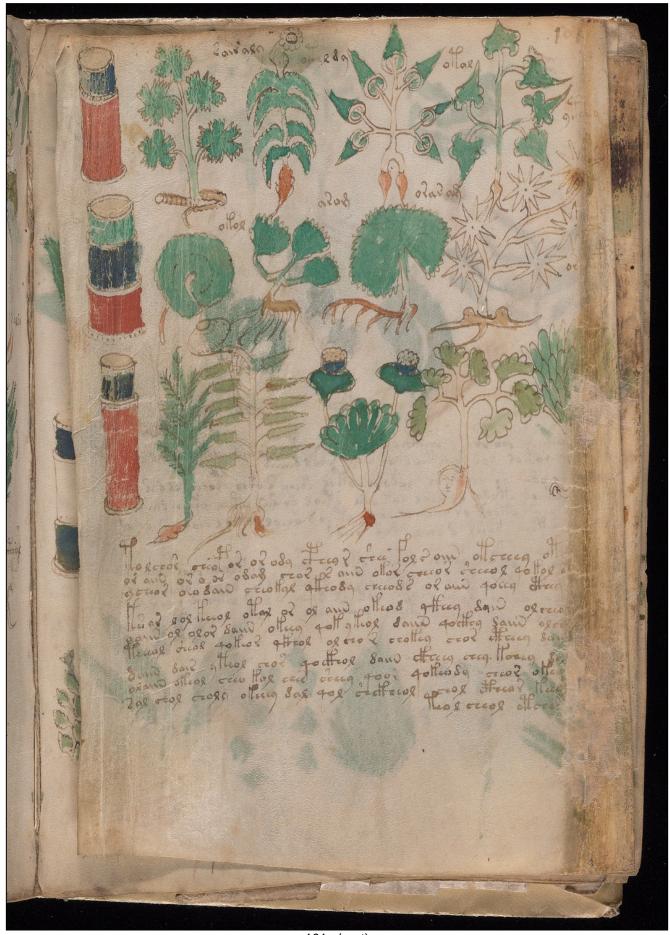

Click here to begin looking at the images!

[Front cover]

Yale University Library
Beinecke Rare Book and Manuscript Library

[Inside front cover]

69v and 70r

70v (part)

70v (part)

71v and 72r