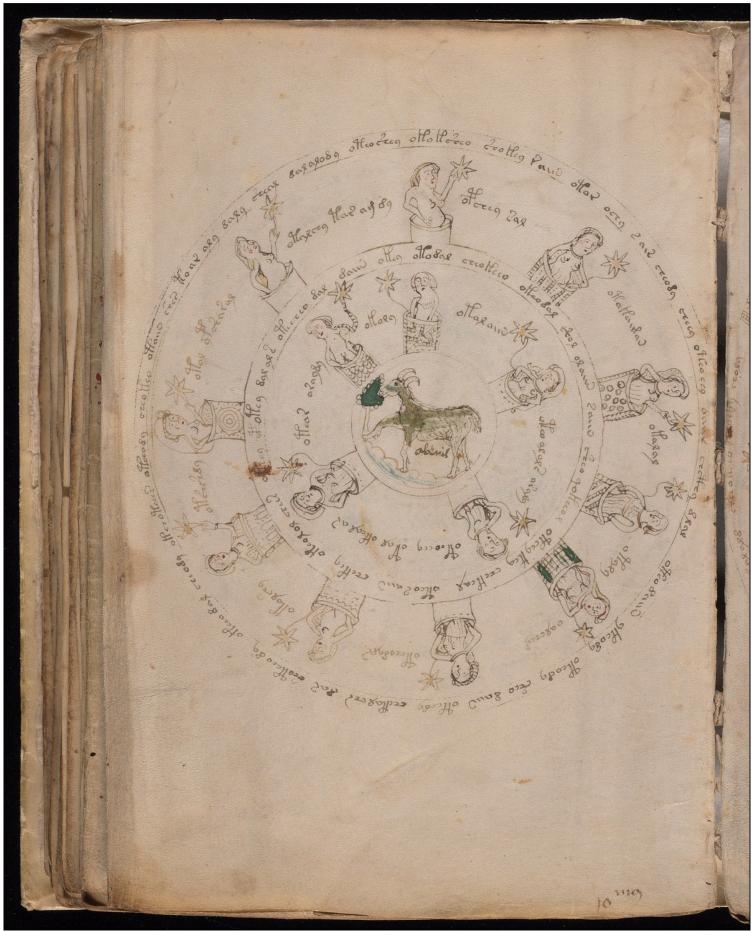

Click here to begin looking at the images!

[Front cover]

Yale University Library
Beinecke Rare Book and Manuscript Library

[Inside front cover]

69v and 70r

70v (part)

70v (part)

71v and 72r