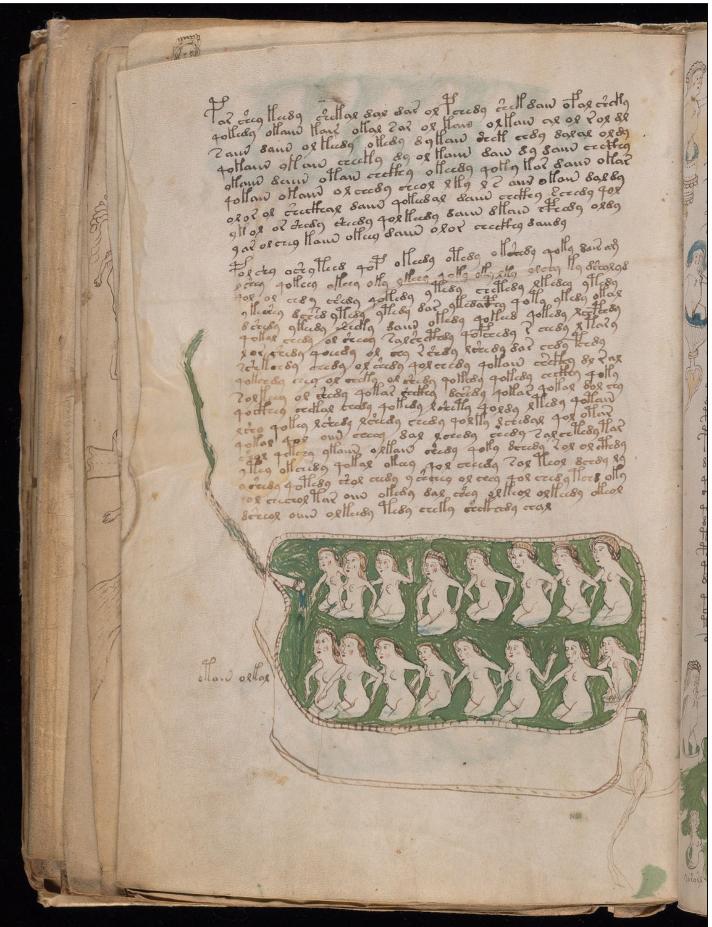

Abstract: Scientific or magical text in an unidentified language, in cipher, apparently based on Roman

minuscule characters.

Physical Description: 1 vol.

color illustrations 23 x 16 cm. (binding)

Rights: More about permissions and copyright