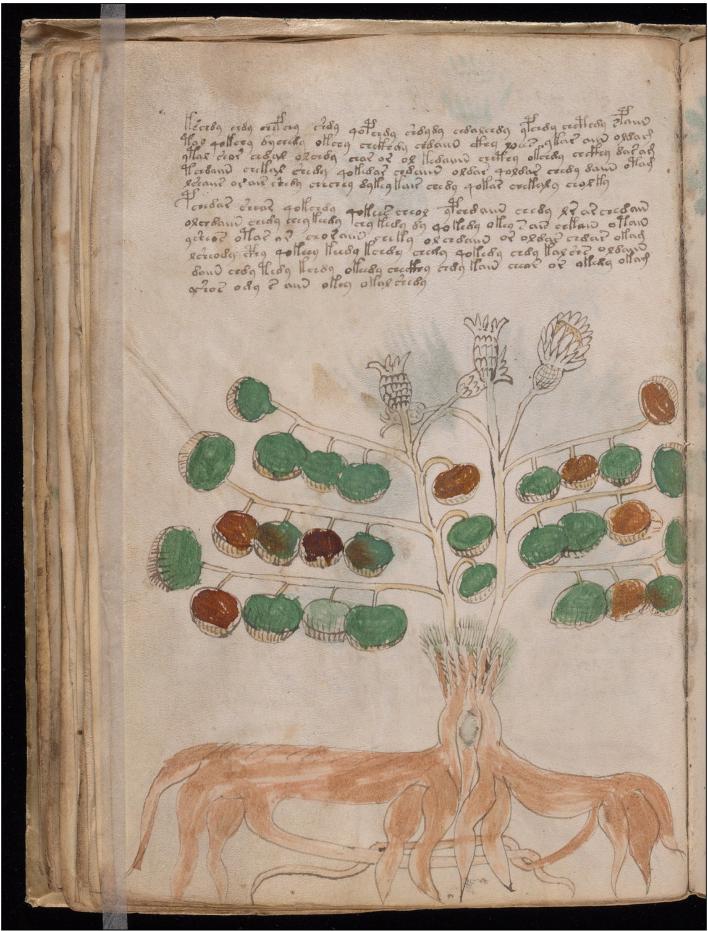

Abstract: Scientific or magical text in an unidentified language, in cipher, apparently based on Roman

minuscule characters.

Physical Description: 1 vol.

color illustrations 23 x 16 cm. (binding)

Rights: More about permissions and copyright