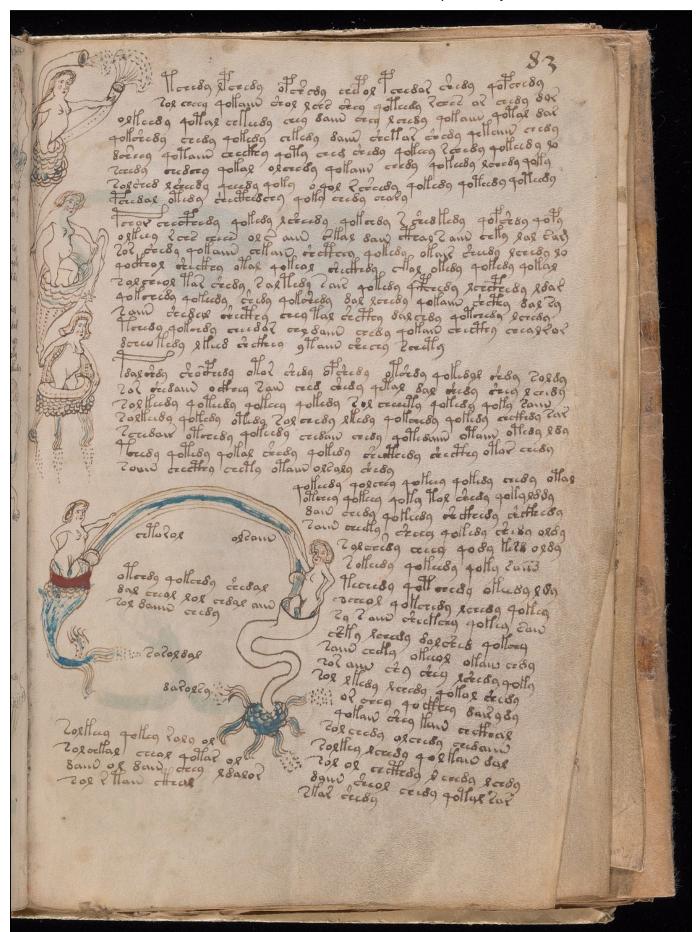

Click here to begin looking at the images!

[Front cover]

Yale University Library
Beinecke Rare Book and Manuscript Library

[Inside front cover]

69v and 70r

70v (part)

70v (part)

71v and 72r