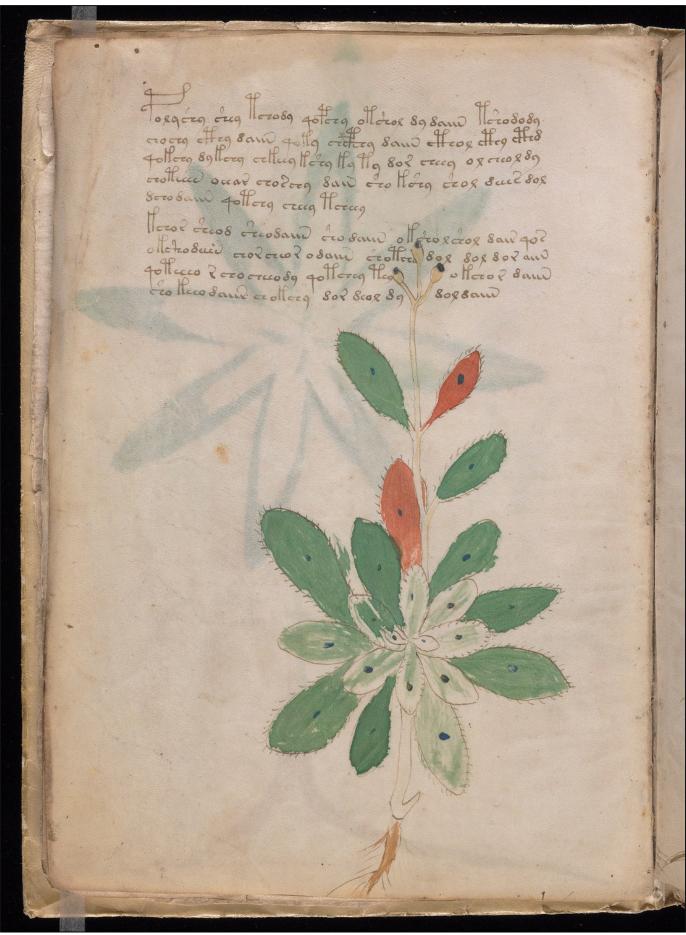

Abstract: Scientific or magical text in an unidentified language, in cipher, apparently based on Roman

minuscule characters.

Physical Description: 1 vol.

color illustrations 23 x 16 cm. (binding)

Rights: More about permissions and copyright