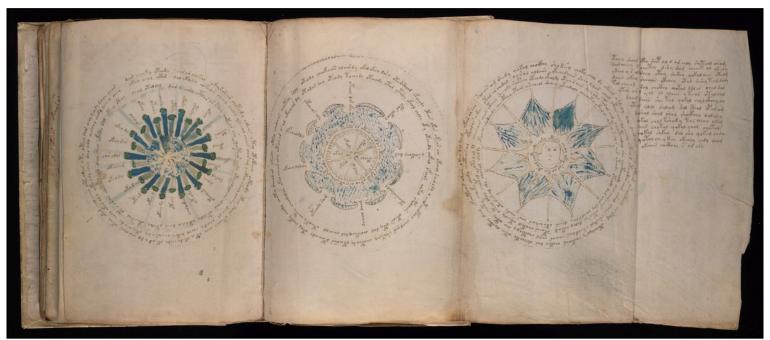

Click here to begin looking at the images!

[Front cover]

Yale University Library
Beinecke Rare Book and Manuscript Library

[Inside front cover]

69v and 70r

70v (part)

70v (part)

71v and 72r