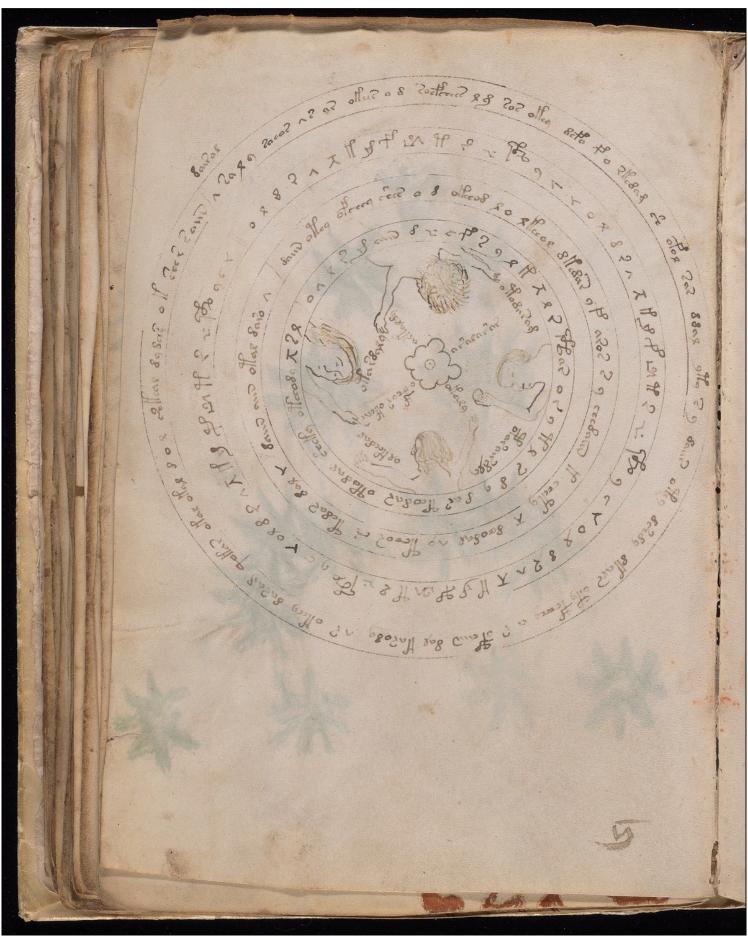

Click here to begin looking at the images!

[Front cover]

Yale University Library
Beinecke Rare Book and Manuscript Library

[Inside front cover]

69v and 70r

70v (part)

70v (part)

71v and 72r