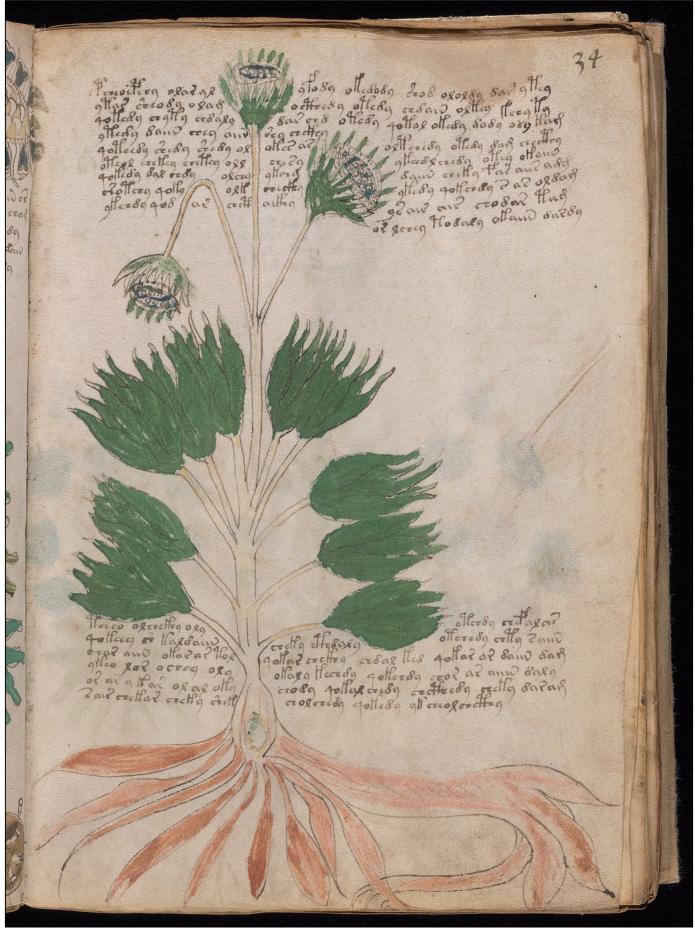

Abstract: Scientific or magical text in an unidentified language, in cipher, apparently based on Roman

minuscule characters.

Physical Description: 1 vol.

color illustrations 23 x 16 cm. (binding)

Rights: More about permissions and copyright