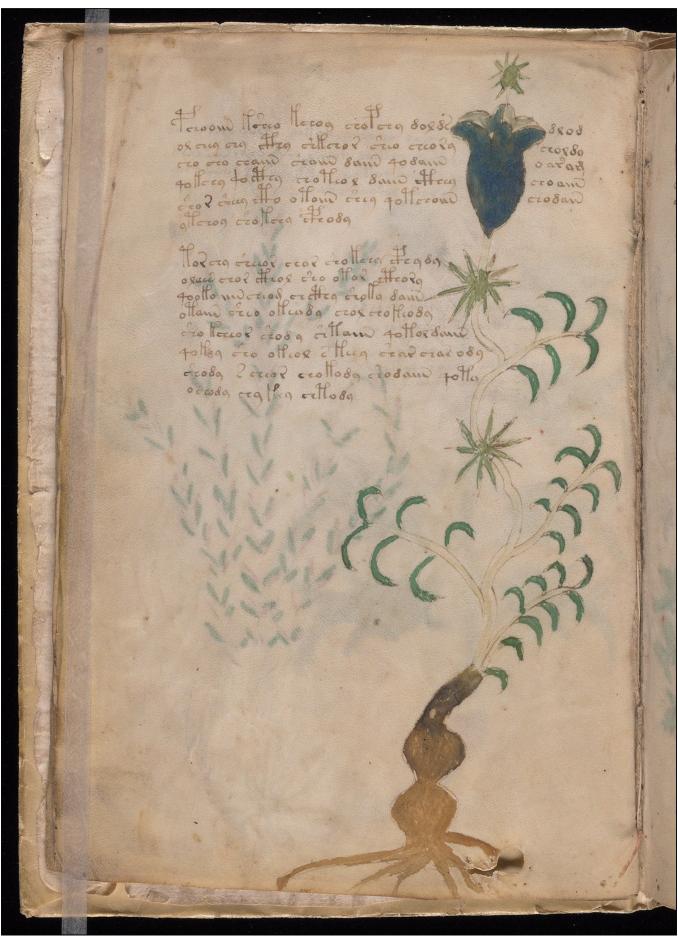

Abstract: Scientific or magical text in an unidentified language, in cipher, apparently based on Roman

minuscule characters.

Physical Description: 1 vol.

color illustrations 23 x 16 cm. (binding)

Rights: More about permissions and copyright