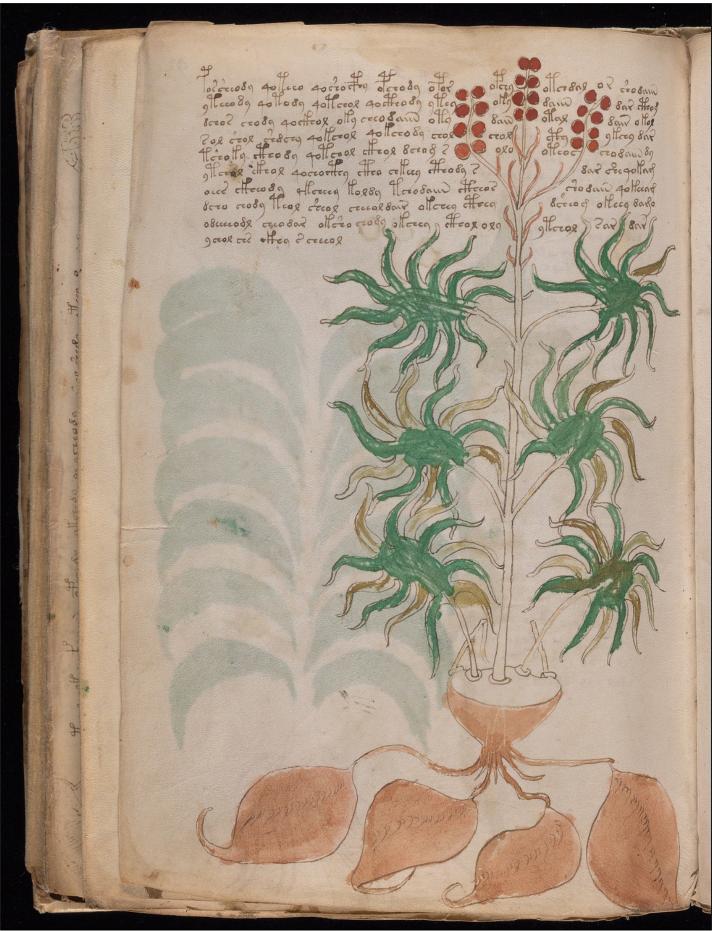

ke Library Permissions and Copyright notice

Click here to begin looking at the images!



[Front cover]

Yale University Library
Beinecke Rare Book and Manuscript Library



[Inside front cover]

























































































































































































































































69v and 70r



70v (part)



70v (part)





71v and 72r



72v (part)



72v (part)















































85r (part) (part of 85-86 foldout)



85r (part) 86v (part) (part of 85-86 foldout)



86v (part) (part of 85-86 foldout)



85v and 86r (foldout)









88v and 89r



89v (part)



89v (part) and 90r





90v (part)









94v and 95r



95v (part)















100v and 101r



101v (part)



101v (part) and 102r



102v (part)



102v (part)





















































[Back flyleaf verso-inside back cover]



[Head]



Yale University Library Beinecke Rare Book and Manuscript Library







[Back cover]