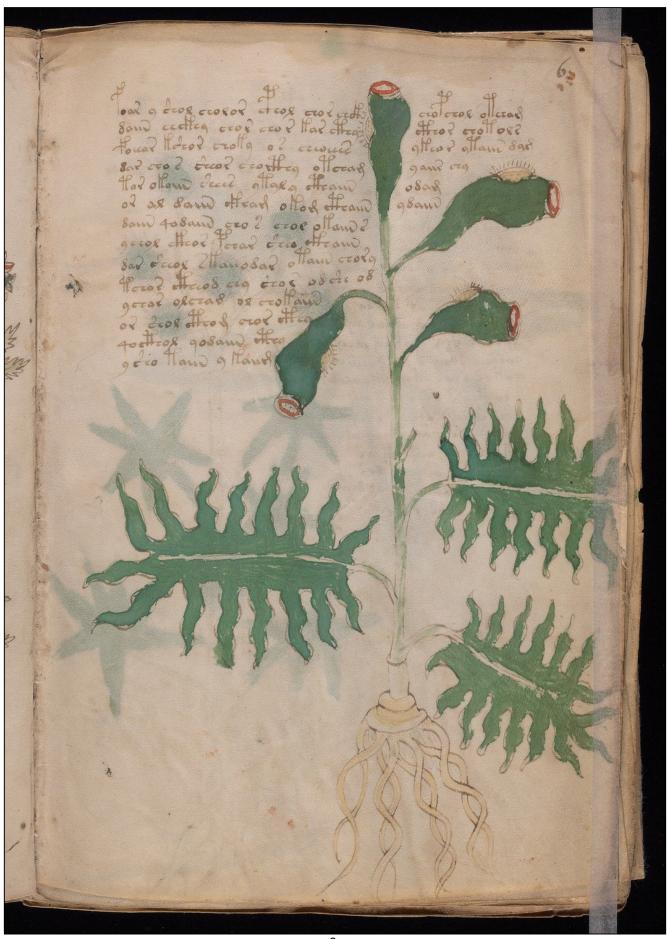

Abstract: Scientific or magical text in an unidentified language, in cipher, apparently based on Roman

minuscule characters.

Physical Description: 1 vol.

color illustrations 23 x 16 cm. (binding)

Rights: More about permissions and copyright